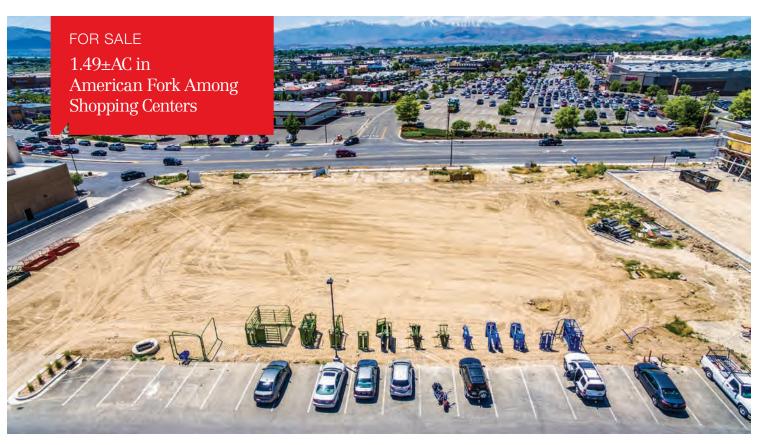

FOR SALE

1.49± ACRES

in American Fork Among Shopping Centers

504 N 900 W American Fork, UT 84003

**Property Features** 

Only retail pad left in the American Fork/Lehi retail area

 Walmart, Costco, Home Depot, Lowes, Kohls in immediate vicinity

Traffic Counts 25,795 AADT on State Street

Ready to develop

LOT SIZE - ACRES 1.49± AC

TAX ID 42:083:0001

SALE PRICE – \$1,500,000