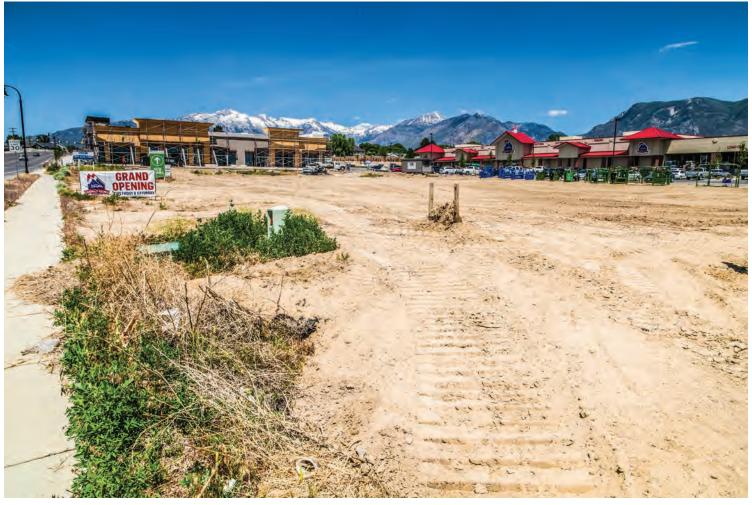

FOR SALE

1.49± ACRES

in American Fork Among Shopping Centers

504 N 900 W American Fork, UT 84003

**Property Features** 

Only retail pad left in the American Fork/Lehi retail area

 Walmart, Costco, Home Depot, Lowes, Kohls in immediate vicinity

Traffic Counts 25,795 AADT on State Street

Ready to develop

LOT SIZE - ACRES 1.49± AC

TAX ID 42:083:0001

SALE PRICE – \$1,500,000