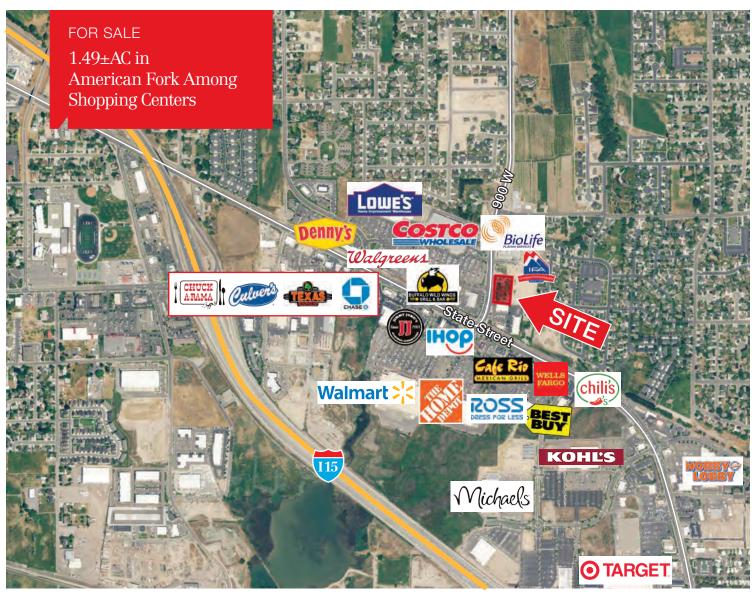

FOR SALE

1.49± ACRES

in American Fork Among Shopping Centers

504 N 900 W American Fork, UT 84003

**Property Features** 

Only retail pad left in the American Fork/Lehi retail area

 Walmart, Costco, Home Depot, Lowes, Kohls in immediate vicinity

Traffic Counts 25,795 AADT on State Street

Ready to develop

LOT SIZE - ACRES 1.49± AC

TAX ID 42:083:0001

SALE PRICE – \$1,500,000