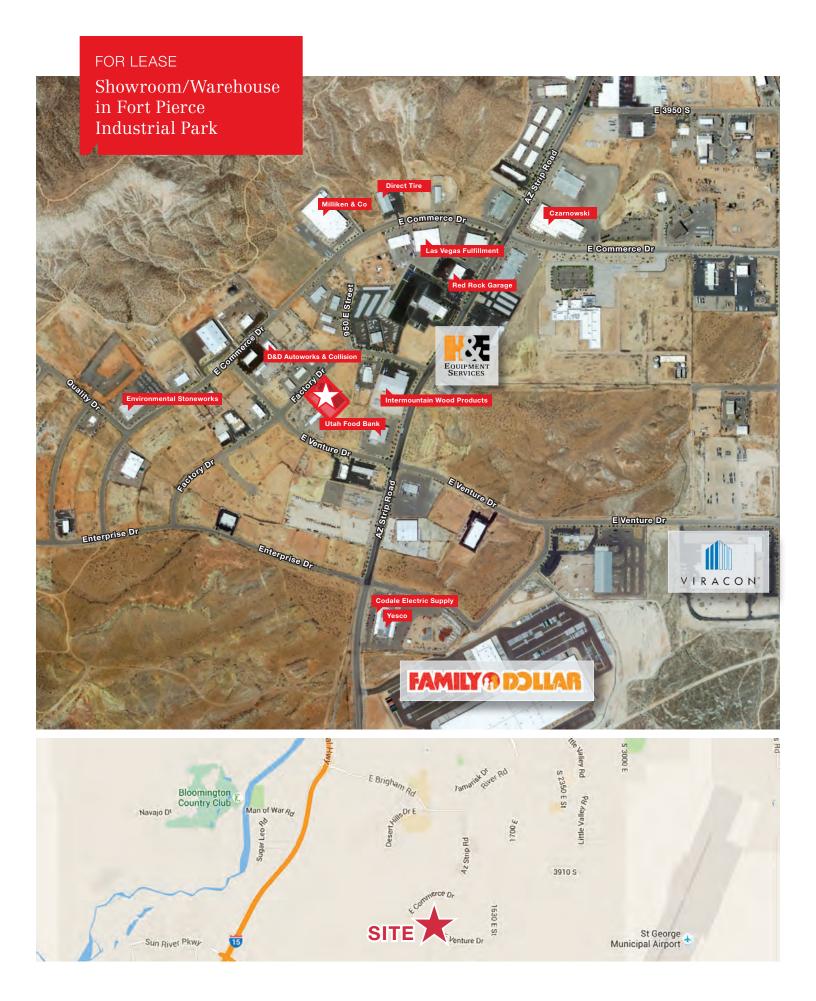

FOR LEASE

# $15,000 \pm SF$

Showroom/Warehouse in Fort Pierce Industrial Park

| BLDG/LEASE SQFT  | 15,000± SF |
|------------------|------------|
| LOT SIZE - ACRES | 1.97± AC   |
| LOT SIZE - SQFT  | 25,000± SF |