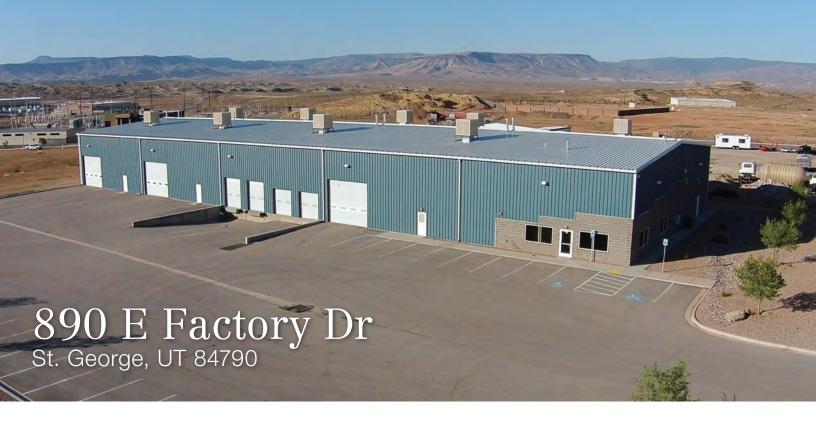

FOR LEASE

# $15,000 \pm SF$

Showroom/Warehouse in Fort Pierce Industrial Park

| BLDG/LEASE SQFT  | 15,000± SF |
|------------------|------------|
| LOT SIZE - ACRES | 1.97± AC   |
| LOT SIZE - SQFT  | 25,000± SF |