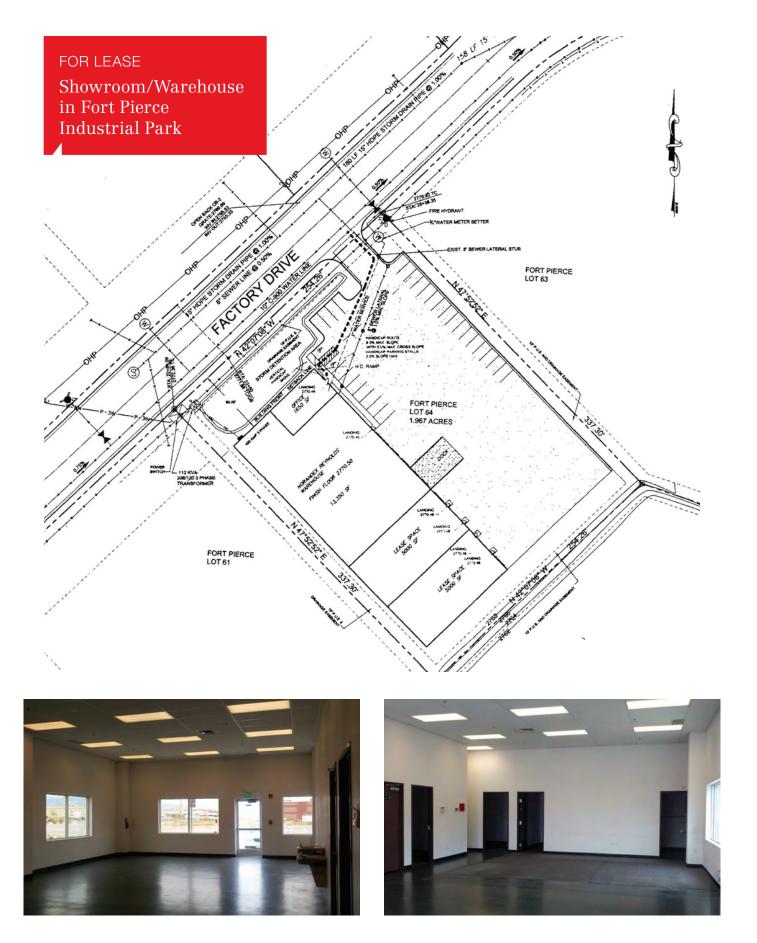

FOR LEASE

# $15,000 \pm SF$

Showroom/Warehouse in Fort Pierce Industrial Park

| BLDG/LEASE SQFT  | 15,000± SF |
|------------------|------------|
| LOT SIZE - ACRES | 1.97± AC   |
| LOT SIZE - SQFT  | 25,000± SF |