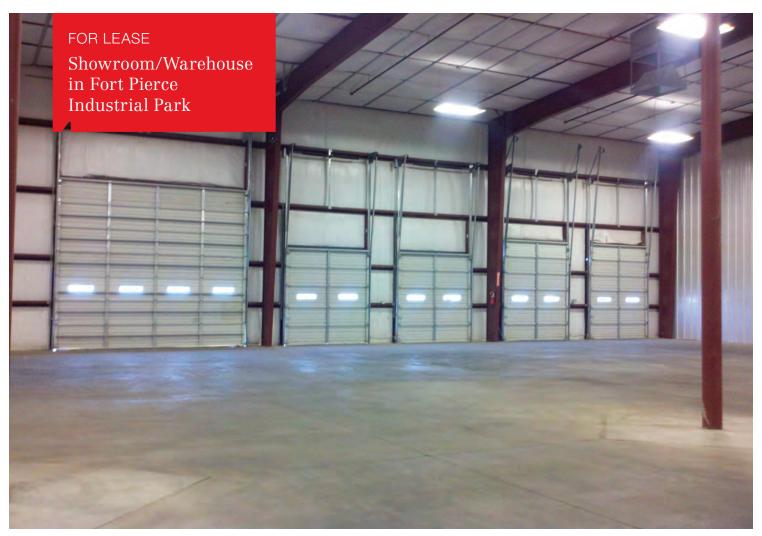

FOR LEASE

# $15,000 \pm SF$

Showroom/Warehouse in Fort Pierce Industrial Park

| BLDG/LEASE SQFT  | 15,000± SF |
|------------------|------------|
| LOT SIZE - ACRES | 1.97± AC   |
| LOT SIZE - SQFT  | 25,000± SF |