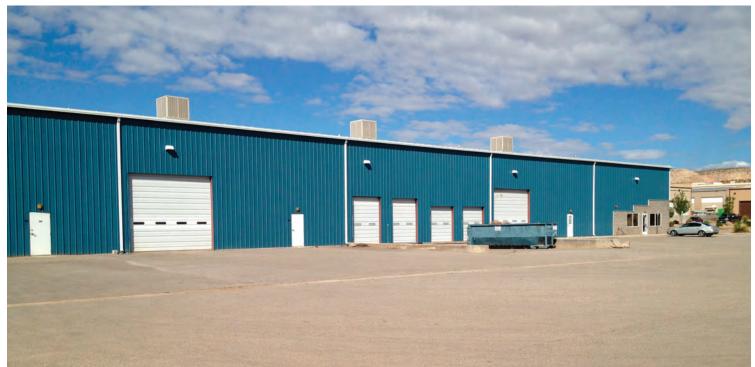

FOR LEASE

# $15,000 \pm SF$

Showroom/Warehouse in Fort Pierce Industrial Park

| BLDG/LEASE SQFT  | 15,000± SF |
|------------------|------------|
| LOT SIZE - ACRES | 1.97± AC   |
| LOT SIZE - SQFT  | 25,000± SF |

LEASE PRICE - \$.50/SF/NNN