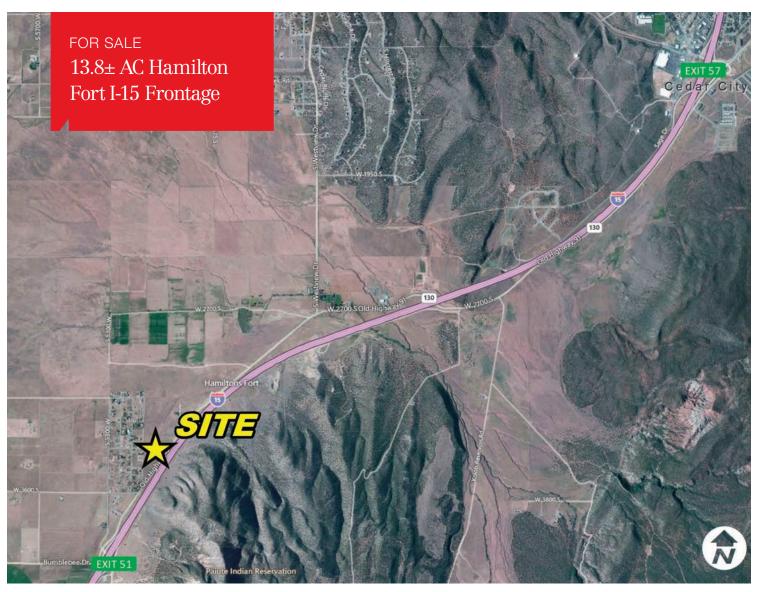

FOR SALE

 $13.8 \pm AC$ 

Hamilton Fort I-15 Frontage

**Property Features** 

ACRES 13.80± AC

- 13.80 Acre Parcel Near Hamilton Fort I-15 Exit
- 880' of I-15 Frontage
- Great Site for Billboards, Storage Units, Truck Stop, or Other Service Commercial
- .5 Acre Feet of Water Included
- Great Location, Level Property
- Perfect for Future Commercial Development
- All Utilities in Sage Avenue / Old Hwy 91
- Owner Will Consider Seller Financing
- SUBMIT ALL OFFERS
- Link to Interactive Map: http://tinyurl.com/bqn6xps