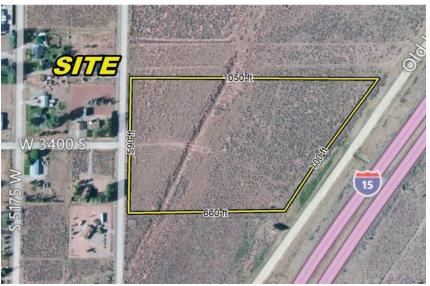

FOR SALE

 $13.8 \pm AC$ 

Hamilton Fort I-15 Frontage

**Property Features** 

ACRES 13.80± AC

- 13.80 Acre Parcel Near Hamilton Fort I-15 Exit
- 880' of I-15 Frontage
- Great Site for Billboards, Storage Units, Truck Stop, or Other Service Commercial
- .5 Acre Feet of Water Included
- Great Location, Level Property
- Perfect for Future Commercial Development
- All Utilities in Sage Avenue / Old Hwy 91
- Owner Will Consider Seller Financing
- SUBMIT ALL OFFERS
- Link to Interactive Map: http://tinyurl.com/bqn6xps