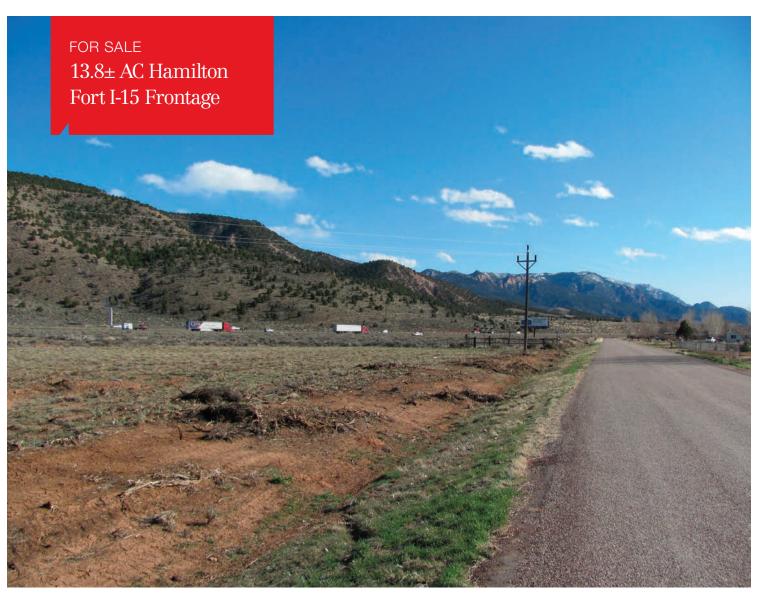

FOR SALE

 $13.8 \pm AC$ 

Hamilton Fort I-15 Frontage

**Property Features** 

ACRES 13.80± AC

- 13.80 Acre Parcel Near Hamilton Fort I-15 Exit
- 880' of I-15 Frontage
- Great Site for Billboards, Storage Units, Truck Stop, or Other Service Commercial
- .5 Acre Feet of Water Included
- Great Location, Level Property
- Perfect for Future Commercial Development
- All Utilities in Sage Avenue / Old Hwy 91
- Owner Will Consider Seller Financing
- SUBMIT ALL OFFERS
- Link to Interactive Map: http://tinyurl.com/bqn6xps