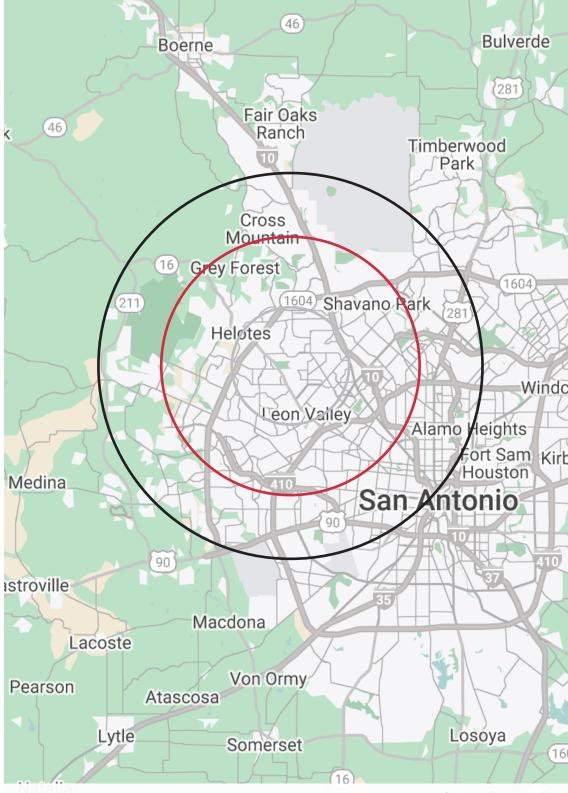

| 2,135  |           |                                  |        |
| 8425-106    | Sabor Cocina Mexicana                  | 1,465  | 8407-137  | AVAILABLE                        | 1,952  |

## Area Map



### Area Map





## Demographics

| POPULATION             | 1-mile   | 3-mile   | 5-mile   |
|------------------------|----------|----------|----------|
| 2023 Population        | 11,487   | 135,397  | 342,619  |
| HOUSEHOLDS             | 1-mile   | 3-mile   | 5-mile   |
| 2023 Households        | 4,490    | 52,761   | 135,581  |
| INCOME                 | 1-mile   | 3-mile   | 5-mile   |
| 2023 Average HH Income | \$94,523 | \$94,127 | \$88,246 |

#### Traffic Counts

| STREET        | AADT   |
|---------------|--------|
| Bandera Road  | 53,340 |
| Guilbeau Road | 27,397 |





#### Distance to Major Cities

| Waco, Texas       | 186 miles  |
|-------------------|------------|
| Austin, Texas     | 85.4 miles |
| Houston, Texas    | 209 miles  |
| Dallas, Texas     | 279 miles  |
| Fort Worth, Texas | 274 miles  |



11503 NW Military Hwy, Suite 330 San Antonio, TX 78231 210.366.1400 | naiexcel.com

### Market Research

Our offices publish commercial and residential market research across Utah, Nevada and Texas. NAI Excel is known for their deep and rich data. Lending institutions, appraisers, and business consultants look to our market reports as the authority on commercial real estate market trends. We have built and maintained a comprehensive database comprised of data collected from some of the largest appraisal firms in the region, NAI transaction, and o