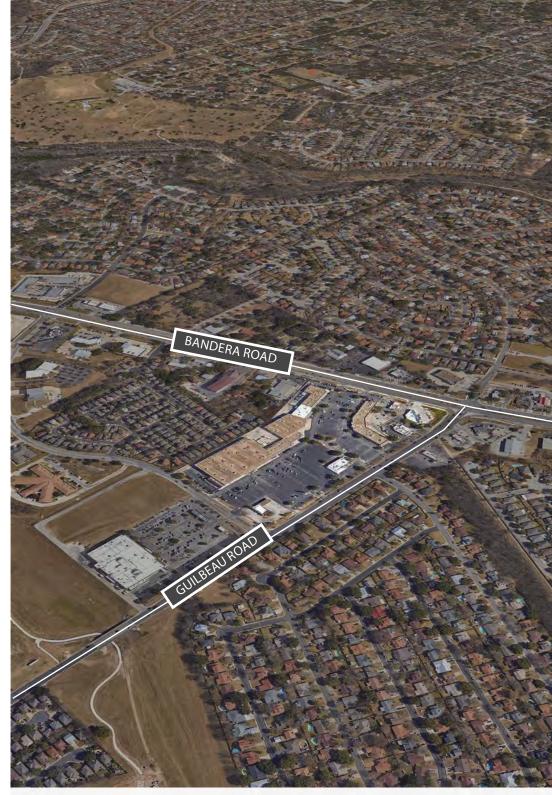

### FOR LEASE

±1,952 SF Retail | Neighborhood Center

8407 Bandera Road, Suite 137 San Antonio, TX 78250

TNESS

JOIN THE FUN

\$0 <u>99</u>

#### Traffic Counts

| STREET        | AADT   |
|---------------|--------|
| Bandera Road  | 53,340 |
| Guilbeau Road | 27,397 |