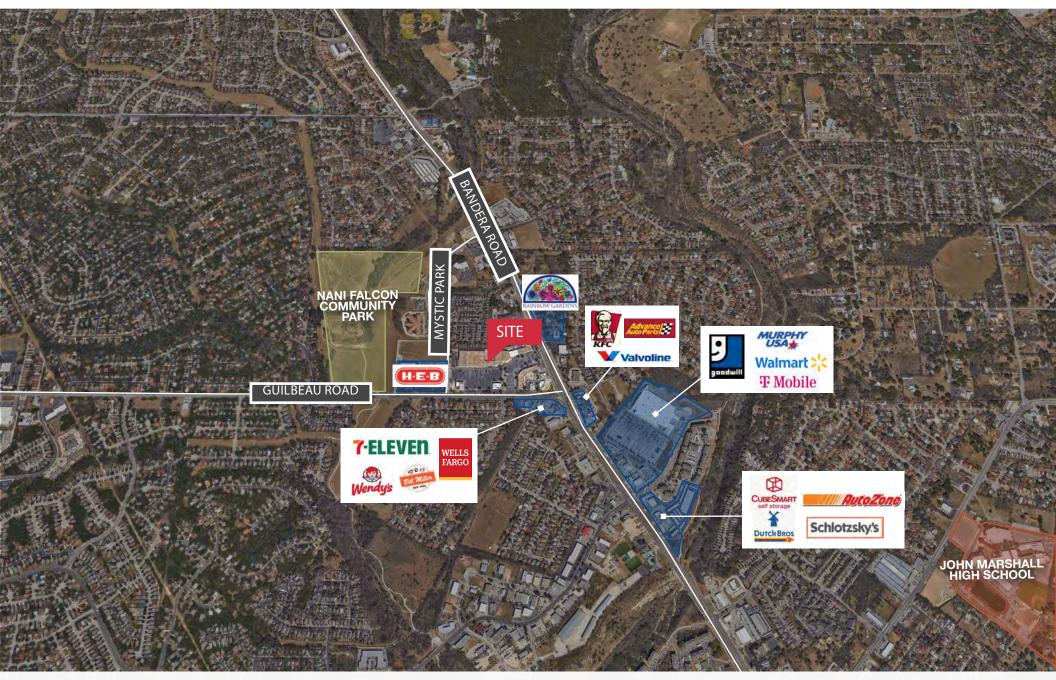

## Site Plan

| Space       | Tenant                                 | SF     | Space     | Tenant                           | SF     |
|-------------|----------------------------------------|--------|-----------|----------------------------------|--------|
| Parking Lot | Bank of America                        | 500    | 8425-108  | Lone Star Barber Shop            | 1,200  |
| Parking Lot | Watermill Express                      | 500    | 8425-112  | Cato Fashions                    | 4,999  |
| 7711-100    | Moonlight Ballroom                     | 6,000  | 8425-120  | OrthoRehab                       | 1,408  |
| 7723-102    | Pump It Up                             | 11,006 | 8425-124  | Physical Therapy<br>Brice Dental | 1,900  |
| 7723-105    | Bexar County                           | 16,828 |           |                                  | · ·    |
|             | JOP Constable Office                   |        | 8425-132  | Crunch Fitness                   | 31,000 |
| 7723-110    | Big Lots                               | 29,875 | 8425-140  | London Pub                       | 4,200  |
| 7723-115    | Dollar Tree                            | 23,460 | 8425-152  | Efren Valle Salon                | 975    |
| 8315-000    | Taco Cabana                            | 0      | 8425-154  | Instant Imprints                 | 975    |
| 8407-101    | Starbucks                              | 1,620  | 8425-156  | Wing Stop                        | 1,926  |
| 8407-103    | The UPS Store                          | 1,800  | 8425-158  | N Style Salon                    | 975    |
| 8407-105    | CK Nails                               | 1,020  | 8425-160  | Baked SA                         | 975    |
| 8407-125    | Bexar County<br>Adult Probation Office | 9,100  | 8425-172  | Brident Dental                   | 3,885  |
| 8407-129    | House of Joy                           | 4,000  | 8425-180  | Enterprise Rent-A-Car            | 2,380  |
| 8407-131    | Proshop Paintball                      | 1,190  | 8425-156B | Massage Inn                      | 1,574  |
| 8407-133    | Salon San Miguel                       | 1,435  | 7723-101  | Bella's XV & Bridal              | 0      |
| 8407-141    |                                        | 2,715  | 8425-170  | Temis Cakery                     | 2,135  |
|             |                                        |        | 8425-136  | Play It Again Sports             | 4,200  |
| 8407-153    | Bexar County Tax Office                | 6,000  | 8425-148  | Vape Shop                        | 1,552  |
| 8425-104    | La Playa Ice Cream Shop                | 2,135  |           |                                  |        |
| 8425-106    | Sabor Cocina Mexicana                  | 1,465  | 8407-137  | AVAILABLE                        | 1,952  |