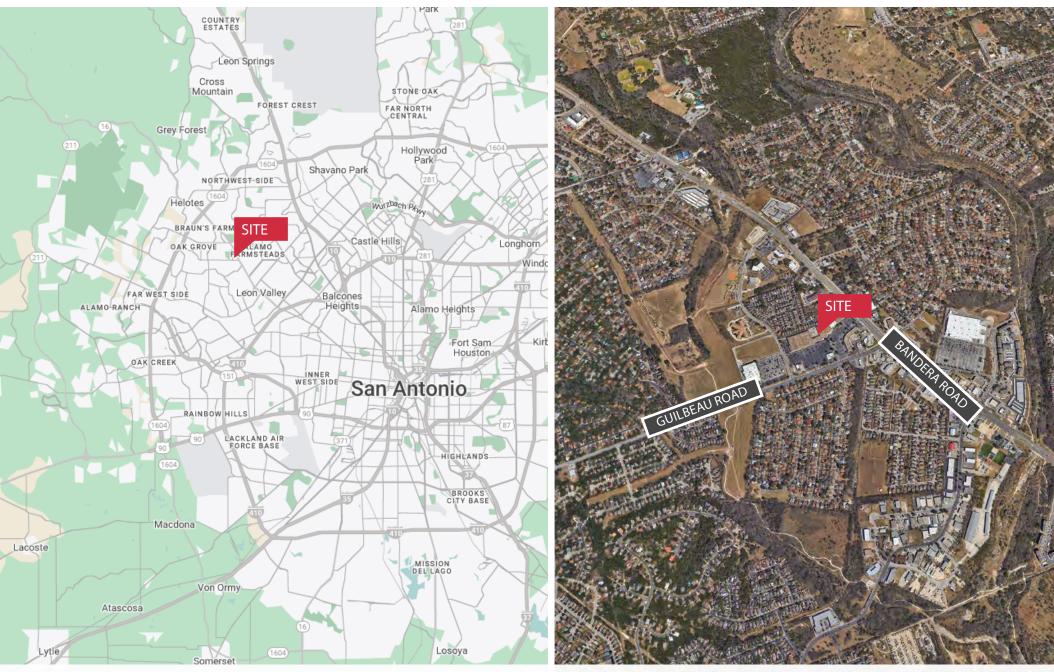

25-156B | Massage Inn                      | 1,574  |
| 8407-133    | Salon San Miguel                       | 1,435  | 7723-101  | Bella's XV & Bridal              | 0      |
| 8407-141    |                                        | 2,715  | 8425-170  | Temis Cakery                     | 2,135  |
|             |                                        |        | 8425-136  | Play It Again Sports             | 4,200  |
| 8407-153    | Bexar County Tax Office                | 6,000  | 8425-148  | Vape Shop                        | 1,552  |
| 8425-104    | La Playa Ice Cream Shop                | 2,135  |           |                                  |        |
| 8425-106    | Sabor Cocina Mexicana                  | 1,465  | 8407-137  | AVAILABLE                        | 1,952  |

## Area Map



### Area Map





## Demographics

| POPULATION             | 1-mile   | 3-mile   | 5-mile   |
|------------------------|----------|----------|----------|
| 2023 Population        | 11,487   | 135,397  | 342,619  |
| HOUSEHOLDS             | 1-mile   | 3-mile   | 5-mile   |
| 2023 Households        | 4,490    | 52,761   | 135,581  |
| INCOME                 | 1-mile   | 3-mile   | 5-mile   |
| 2023 Average HH Income | \$94,523 | \$94,127 | \$88,246 |

#### Traffic Counts

| STREET        | AADT   |
|---------------|--------|
| Bandera Road  | 53,340 |
| Guilbeau Road | 27,397 |





#### Distance to Major Cities

| Waco, Texas       | 186 miles  |
|-------------------|------------|
| Austin, Texas     | 85.4 miles |
| Houston, Texas    | 209 miles  |
| Dallas, Texas     | 279 miles  |
|