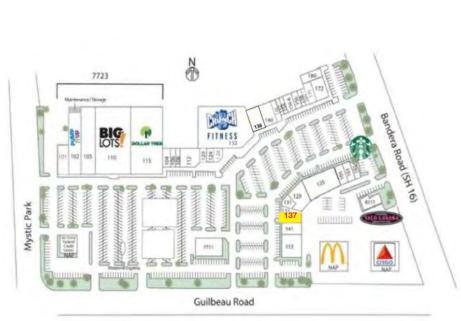

## Site Plan

| Space       | Tenant                                 | SF     | Space     | Tenant                           | SF     |
|-------------|----------------------------------------|--------|-----------|----------------------------------|--------|
| Parking Lot | Bank of America                        | 500    | 8425-108  | Lone Star Barber Shop            | 1,200  |
| Parking Lot | Watermill Express                      | 500    | 8425-112  | Cato Fashions                    | 4,999  |
| 7711-100    | Moonlight Ballroom                     | 6,000  | 8425-120  | OrthoRehab                       | 1,408  |
| 7723-102    | Pump It Up                             | 11,006 | 8425-124  | Physical Therapy<br>Brice Dental | 1,900  |
| 7723-105    | Bexar County                           | 16,828 |           |                                  | · ·    |
|             | JOP Constable Office                   |        | 8425-132  | Crunch Fitness                   | 31,000 |
| 7723-110    | Big Lots                               | 29,875 | 8425-140  | London Pub                       | 4,200  |
| 7723-115    | Dollar Tree                            | 23,460 | 8425-152  | Efren Valle Salon                | 975    |
| 8315-000    | Taco Cabana                            | 0      | 8425-154  | Instant Imprints                 | 975    |
| 8407-101    | Starbucks                              | 1,620  | 8425-156  | Wing Stop                        | 1,926  |
| 8407-103    | The UPS Store                          | 1,800  | 8425-158  | N Style Salon                    | 975    |
| 8407-105    | CK Nails                               | 1,020  | 8425-160  | Baked SA                         | 975    |
| 8407-125    | Bexar County<br>Adult Probation Office | 9,100  | 8425-172  | Brident Dental                   | 3,885  |
| 8407-129    | House of Joy                           | 4,000  | 8425-180  | Enterprise Rent-A-Car            | 2,380  |
| 8407-131    | Proshop Paintball                      | 1,190  | 8425-156B | Massage Inn                      | 1,574  |
| 8407-133    | Salon San Miguel                       | 1,435  | 7723-101  | Bella's XV & Bridal              | 0      |
| 8407-141    |                                        | 2,715  | 8425-170  | Temis Cakery                     | 2,135  |
|             |                                        |        | 8425-136  | Play It Again Sports             | 4,200  |
| 8407-153    | Bexar County Tax Office                | 6,000  | 8425-148  | Vape Shop                        | 1,552  |
| 8425-104    | La Playa Ice Cream Shop                | 2,135  |           |                                  |        |
| 8425-106    | Sabor Cocina Mexicana                  | 1,465  | 8407-137  | AVAILABLE                        | 1,952  |