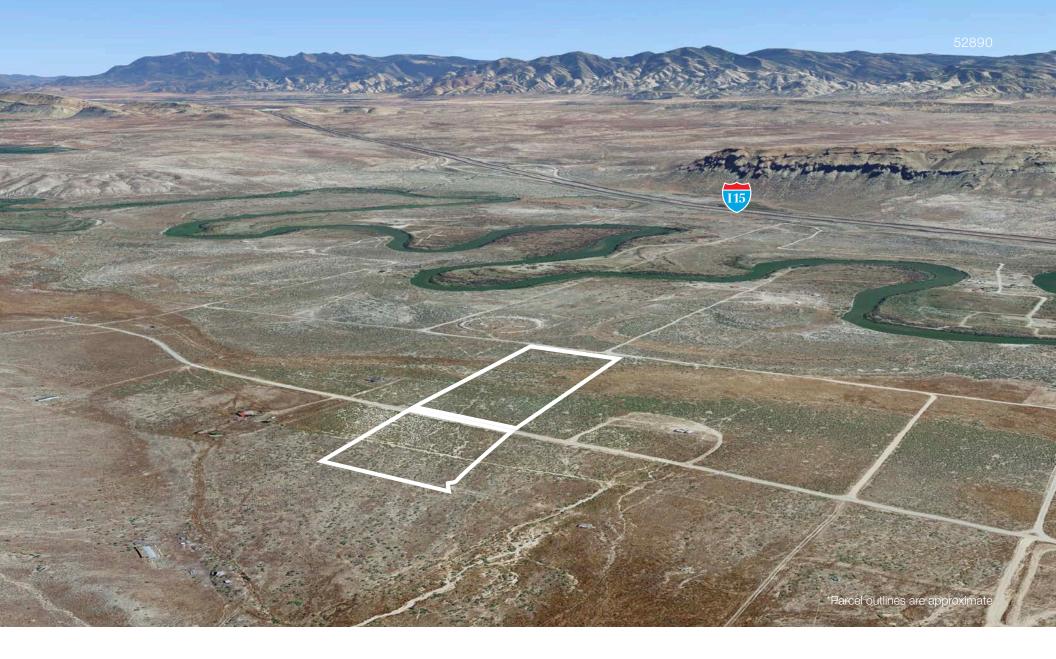

## Site Map

- Great ranchette less than 15 minutes from Yuba Lake State Park and the Sevier River.
- Ranchette has 5 RV-sized pads, a shed, and is located off I-15 with year-round access, great mountain views and are the perfect way to enjoy the outdoors.
- Close Proximity to Yuba Lake, Sevier River, Mountains and UTV trails everywhere. Just over an hour from Provo, great mountain views, flat terrain, less than 5 minutes from I-15, year round access, well maintained dirt roads