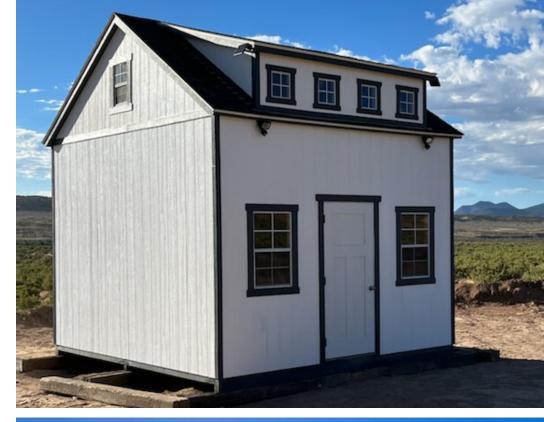

- Great ranchette less than 15 minutes from Yuba Lake State Park and the Sevier River.
- Ranchette has 5 RV-sized pads, a shed, and is located off I-15 with year-round access, great mountain views and are the perfect way to enjoy the outdoors.
- Close Proximity to Yuba Lake, Sevier River, Mountains and UTV trails everywhere. Just over an hour from Provo, great mountain views, flat terrain, less than 5 minutes from I-15, year round access, well maintained dirt roads