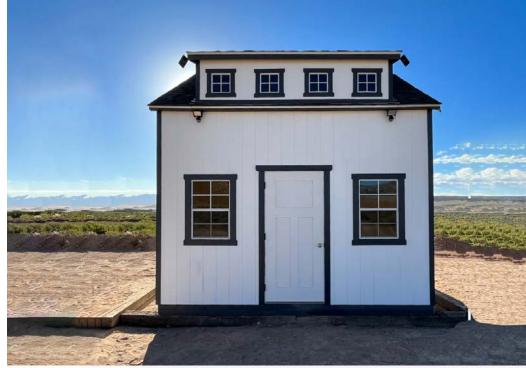

- Great ranchette less than 15 minutes from Yuba Lake State Park and the Sevier River.
- Ranchette has 5 RV-sized pads, a shed, and is located off I-15 with year-round access, great mountain views and are the perfect way to enjoy the outdoors.
- Close Proximity to Yuba Lake, Sevier River, Mountains and UTV trails everywhere. Just over an hour from Provo, great mountain views, flat terrain, less than 5 minutes from I-15, year round access, well maintained dirt roads