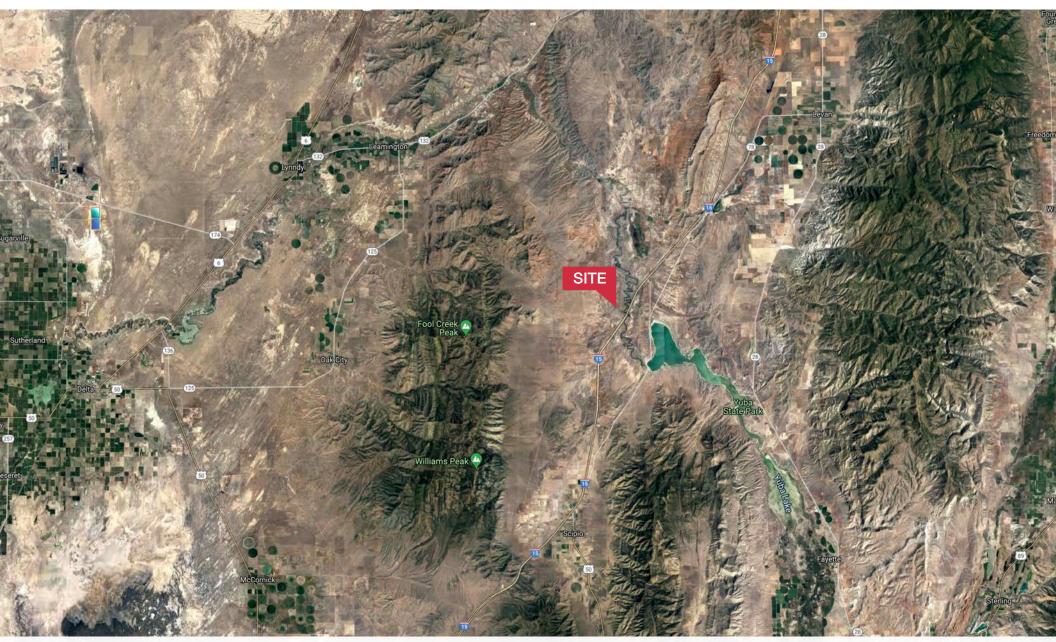

# Area Map

### Distance to Major Cities

| Salt Lake City, Utah    | 112 MILES |
|-------------------------|-----------|
| Las Vegas, Nevada       | 319 MILES |
| Los Angeles, California | 587 MILES |
| San Diego, California   | 649 MILES |
| Denver, Colorado        | 492 MILES |
| Phoenix, Arizona        | 561 MILES |