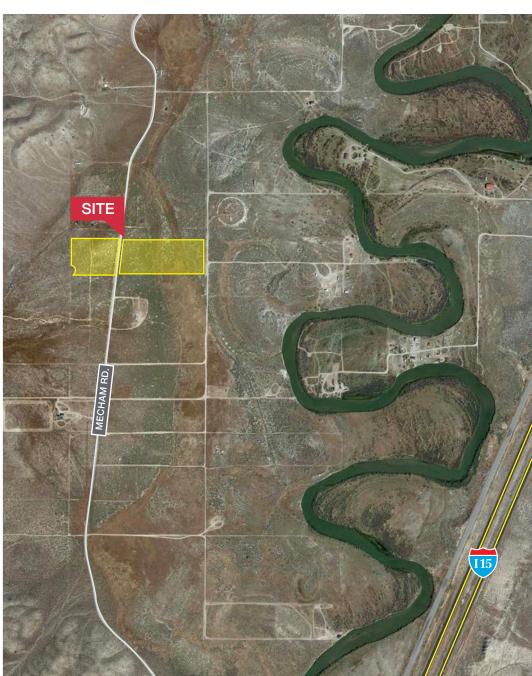

## Site Map

- Great ranchette less than 15 minutes from Yuba Lake State Park and the Sevier River.
- Ranchette has 5 RV-sized pads, a shed, and is located off I-15 with year-round access, great mountain views and are the perfect way to enjoy the outdoors.
- Close Proximity to Yuba Lake, Sevier River, Mountains and UTV trails everywhere. Just over an hour from Provo, great mountain views, flat terrain, less than 5 minutes from I-15, year round access, well maintained dirt roads