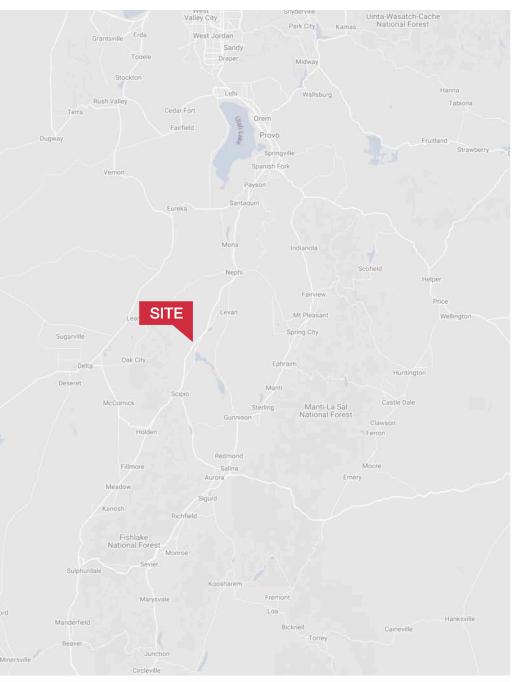

# Area Map

### Distance to Major Cities

| Salt Lake City, Utah    | 112 MILES |
|-------------------------|-----------|
| Las Vegas, Nevada       | 319 MILES |
| Los Angeles, California | 587 MILES |
| San Diego, California   | 649 MILES |
| Denver, Colorado        | 492 MILES |
| Phoenix, Arizona        | 561 MILES |