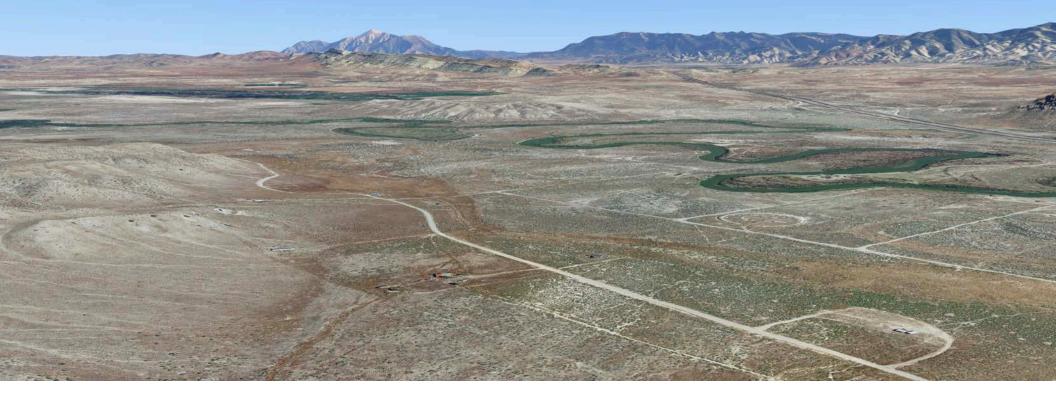

- Great ranchette less than 15 minutes from Yuba Lake State Park and the Sevier River.
- Ranchette has 5 RV-sized pads, a shed, and is located off I-15 with year-round access, great mountain views and are the perfect way to enjoy the outdoors.
- Close Proximity to Yuba Lake, Sevier River, Mountains and UTV trails everywhere. Just over an hour from Provo, great mountain views, flat terrain, less than 5 minutes from I-15, year round access, well maintained dirt roads