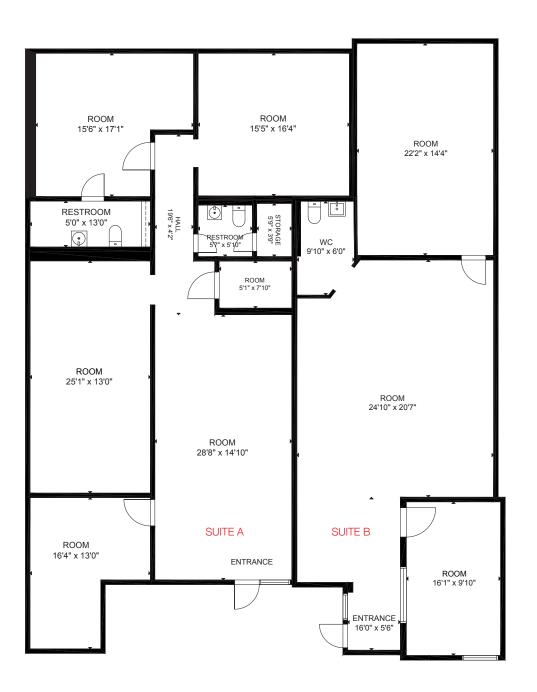

# Floor Plan - Suite A

# Floor Plan - Suite B

# Floor Plan - Full Building

#### **Property Details**

| Suite         | Full Building |
|---------------|---------------|
| Total SF      | ±2,811        |
| Lease Rates   | \$1.75/SF MG  |
| Total Monthly | \$4,919.25    |