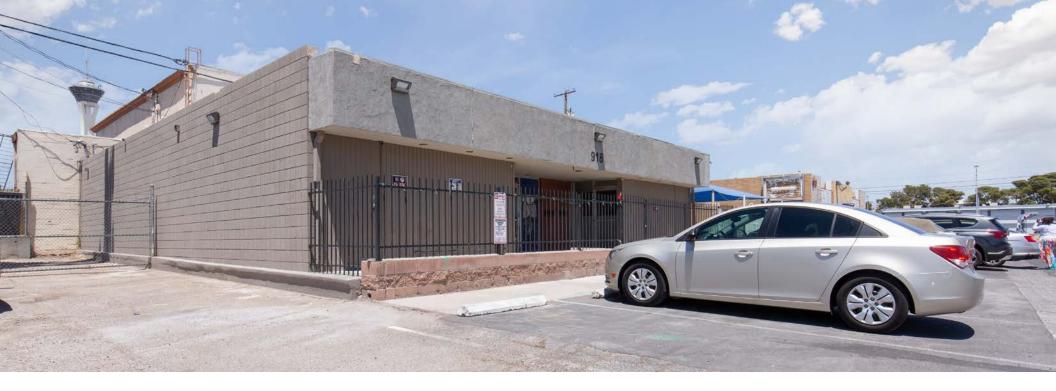

#### Camila Rosales

LIC# S.0183916 702.815.1986 crosales@naivegas.com

918 E Sahara Ave | Las Vegas, NV 89104

# Property Summary

| LEASE RATE | \$1.75 MG sf/mo              |
|------------|------------------------------|
| SUITE A SF | ±1,702                       |
| SUITE B SF | ±1,109                       |
| TOTAL SF   | ±2,811                       |
| YEAR BUILT | 1963                         |
| ZONING     | C1 (Neighborhood Commercial) |

- Office building located in the heart of the Sahara corridor ٠
- Suitable for a variety of tenants ٠
- Eleven (11) surface parking spaces ٠
- Located just east of the Las Vegas Strip in the East Sahara Corridor ٠
- With direct access to the I-15 and in close proximity to the Las Vegas Strip, Harry Reid International Airport and Downtown Las Vegas ٠