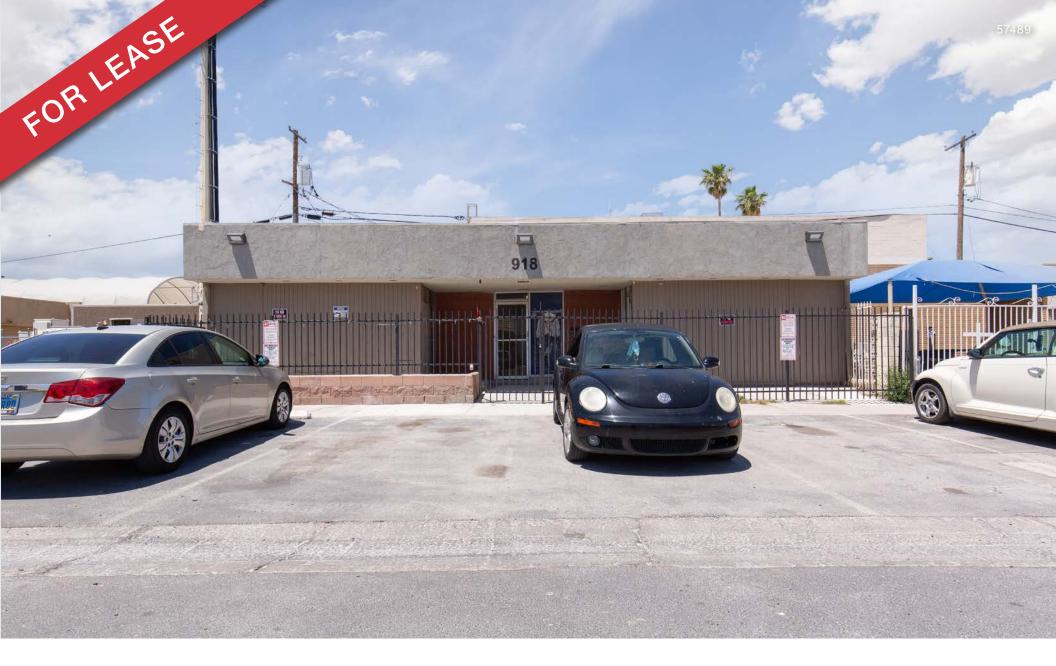

#### Camila Rosales

LIC# S.0183916 702.815.1986 crosales@naivegas.com

918 E Sahara Ave | Las Vegas, NV 89104

# Property Summary

| LEASE RATE | \$1.75 MG sf/mo              |
|------------|------------------------------|
| SUITE A SF | ±1,702                       |
| SUITE B SF | ±1,109                       |
| TOTAL SF   | ±2,811                       |
| YEAR BUILT | 1963                         |
| ZONING     | C1 (Neighborhood Commercial) |

- Office building located in the heart of the Sahara corridor ٠
- Suitable for a variety of tenants ٠
- Eleven (11) surface parking spaces ٠
- Located just east of the Las Vegas Strip in the East Sahara Corridor ٠
- With direct access to the I-15 and in close proximity to the Las Vegas Strip, Harry Reid International Airport and Downtown Las Vegas ٠