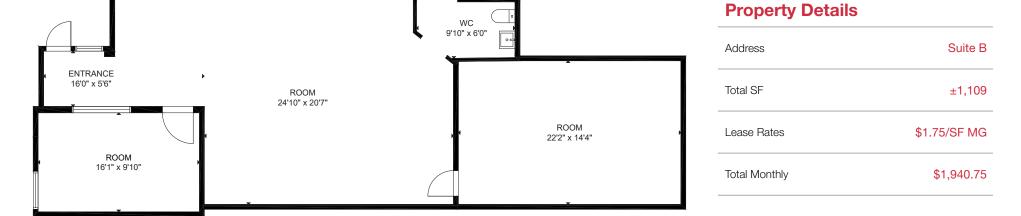

s Vegas, NV 89104



# Property Summary

| LEASE RATE | \$1.75 MG sf/mo              |
|------------|------------------------------|
| SUITE A SF | ±1,702                       |
| SUITE B SF | ±1,109                       |
| TOTAL SF   | ±2,811                       |
| YEAR BUILT | 1963                         |
| ZONING     | C1 (Neighborhood Commercial) |

- Office building located in the heart of the Sahara corridor ٠
- Suitable for a variety of tenants ٠
- Eleven (11) surface parking spaces ٠
- Located just east of the Las Vegas Strip in the East Sahara Corridor ٠
- With direct access to the I-15 and in close proximity to the Las Vegas Strip, Harry Reid International Airport and Downtown Las Vegas ٠

#### FOR MORE INFORMATION





# Floor Plan - Suite A





# Floor Plan - Suite B





# Floor Plan - Full Building



#### **Property Details**

| Suite         | Full Building |
|---------------|---------------|
| Total SF      | ±2,811        |
| Lease Rates   | \$1.75/SF MG  |
| Total Monthly | \$4,919.25    |





# Area Map





7







# Demographics

| POPULATION             | 1-mile   | 3-mile   | 5-mile   |
|------------------------|----------|----------|----------|
| 2021 Population        | 23,218   | 173,343  | 519,930  |
| HOUSEHOLDS             | 1-mile   | 3-mile   | 5-mile   |
| 2021 Households        | 9,648    | 68,342   | 184,281  |
| INCOME                 | 1-mile   | 3-mile   | 5-mile   |
| 2021 Average HH Income | \$65,213 | \$52,393 | \$54,918 |

### Traffic Counts

| STREET                    | CPD    |
|---------------------------|--------|
|