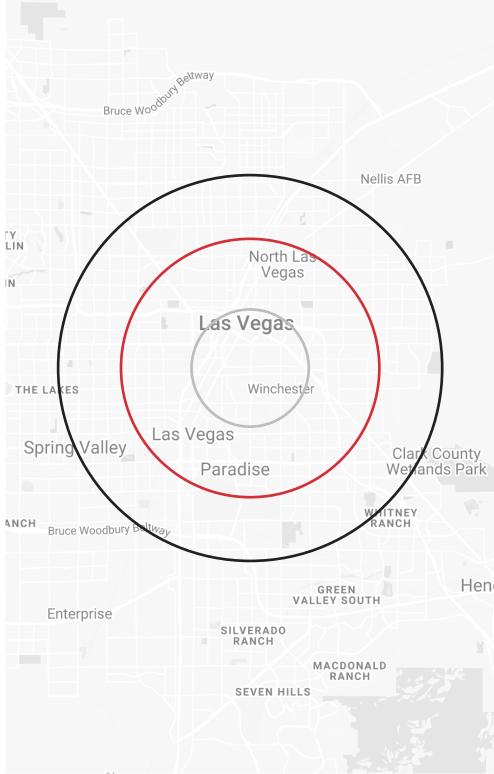

-------------|
| Total SF      | ±2,811        |
| Lease Rates   | \$1.75/SF MG  |
| Total Monthly | \$4,919.25    |





# Area Map





7







# Demographics

| POPULATION             | 1-mile   | 3-mile   | 5-mile   |
|------------------------|----------|----------|----------|
| 2021 Population        | 23,218   | 173,343  | 519,930  |
| HOUSEHOLDS             | 1-mile   | 3-mile   | 5-mile   |
| 2021 Households        | 9,648    | 68,342   | 184,281  |
| INCOME                 | 1-mile   | 3-mile   | 5-mile   |
| 2021 Average HH Income | \$65,213 | \$52,393 | \$54,918 |

### Traffic Counts

| STREET                    | CPD    |
|---------------------------|--------|
| E Sahara Ave / Kendale St | 59,156 |
| E Sahara Ave / Market St  | 42,500 |
| S 6th St / E Sahara Ave   | 44,838 |





### Distance to Major Cities

| Salt Lake City, Utah    | 420 miles |
|-------------------------|-----------|
| Reno, Nevada            | 438 miles |
| Los Angeles, California | 270 miles |
| San Diego, California   | 332 miles |
| Denver, Colorado        | 748 miles |
| Phoenix, Arizona        | 305 miles |

## **NAIVEGAS** COMMERCIAL REAL ESTATE SERVICES, WORLDWIDE

6064 South Durango Drive, Las Vegas, NV 89113 702.383.3383 | naivegas.com

### Market Research

Our offices publish commercial and residential market research across Utah and Nevada. NAI Excel and NAI Vegas are known for their deep and rich data. Lending institutions, appraisers, and business consultants look to our market reports as the authority on commercial real estate market trends. We have built and maintained a com