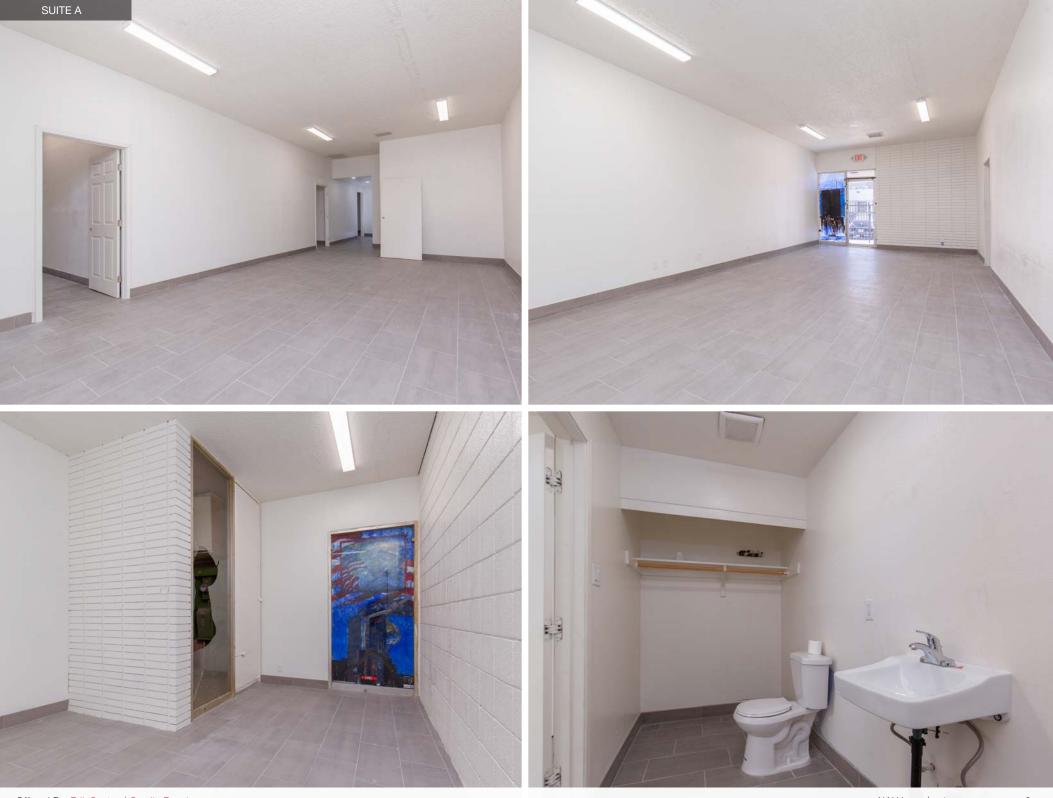

# Floor Plan - Suite A

# Property Summary

| LEASE RATE | \$1.75 MG sf/mo              |
|------------|------------------------------|
| SUITE A SF | ±1,702                       |
| SUITE B SF | ±1,109                       |
| TOTAL SF   | ±2,811                       |
| YEAR BUILT | 1963                         |
| ZONING     | C1 (Neighborhood Commercial) |