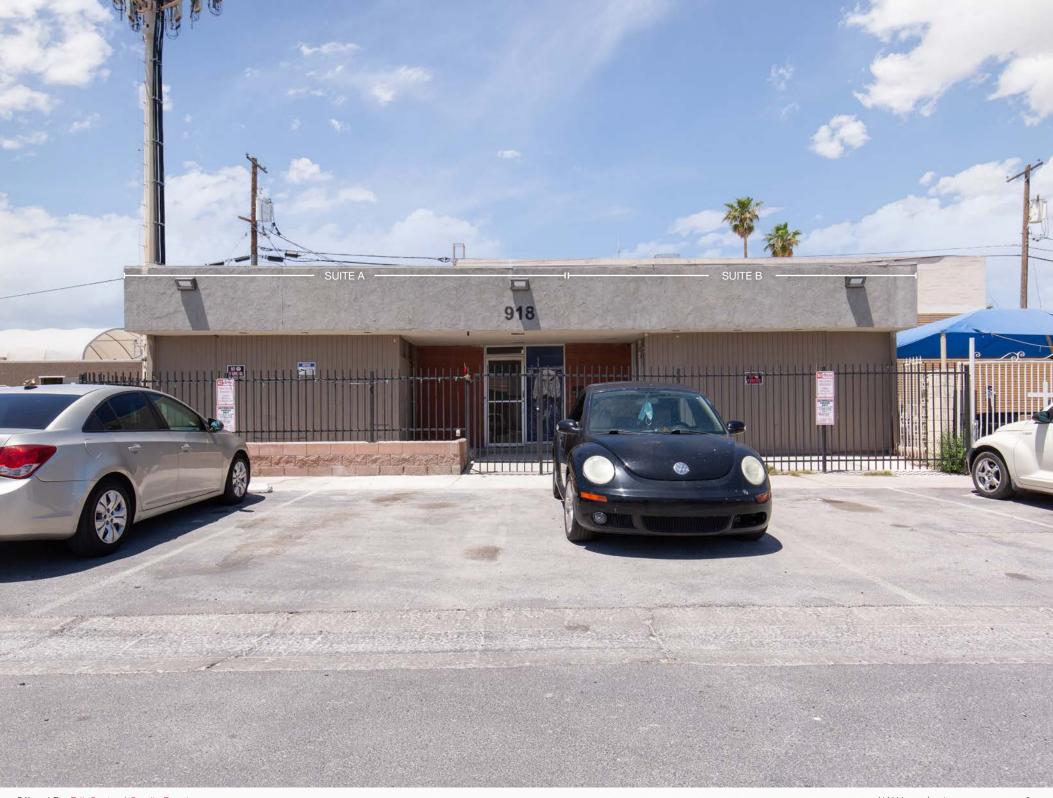

#### Camila Rosales

LIC# S.0183916 702.815.1986 crosales@naivegas.com

918 E Sahara Ave | Las Vegas, NV 89104

- Office building located in the heart of the Sahara corridor ٠
- Suitable for a variety of tenants ٠
- Eleven (11) surface parking spaces ٠
- Located just east of the Las Vegas Strip in the East Sahara Corridor ٠
- With direct access to the I-15 and in close proximity to the Las Vegas Strip, Harry Reid International Airport and Downtown Las Vegas ٠