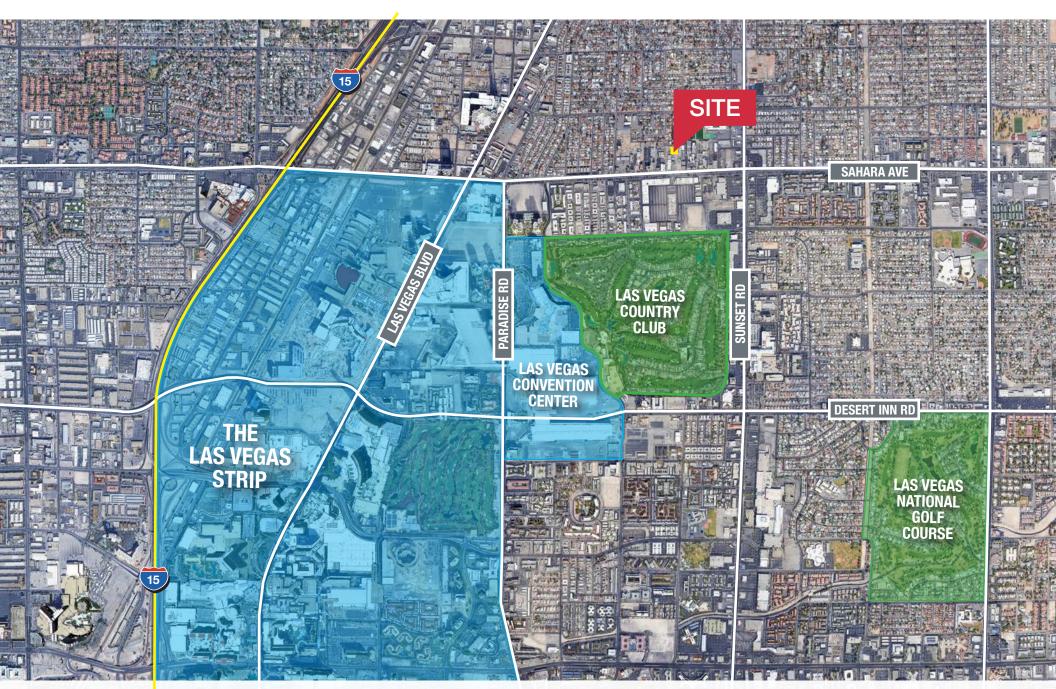

| ±2,811                       |
| YEAR BUILT | 1963                         |
| ZONING     | C1 (Neighborhood Commercial) |

- Office building located in the heart of the Sahara corridor ٠
- Suitable for a variety of tenants ٠
- Eleven (11) surface parking spaces ٠
- Located just east of the Las Vegas Strip in the East Sahara Corridor ٠
- With direct access to the I-15 and in close proximity to the Las Vegas Strip, Harry Reid International Airport and Downtown Las Vegas ٠

#### FOR MORE INFORMATION





# Floor Plan - Suite A





# Floor Plan - Suite B





# Floor Plan - Full Building



#### **Property Details**

| Suite         | Full Building |
|---------------|---------------|
| Total SF      | ±2,811        |
| Lease Rates   | \$1.75/SF MG  |
| Total Monthly | \$4,919.25    |





# Area Map





7







# Demographics

| POPULATION             | 1-mile   | 3-mile   | 5-mile   |
|------------------------|----------|----------|----------|
| 2021 Population        | 23,218   | 173,343  | 519,930  |
| HOUSEHOLDS             | 1-mile   | 3-mile   | 5-mile   |
| 2021 Households        | 9,648    | 68,342   | 184,281  |
| INCOME                 | 1-mile   | 3-mile   | 5-mile   |
| 2021 Average HH Income | \$65,213 | \$52,393 | \$54,918 |

### Traffic Counts

| STREET                    | CPD    |
|---------------------------|--------|
| E Sahara Ave / Kendale St | 59,156 |
| E Sahara Ave / Market St  | 42,500 |
| S 6th St / E Sahara Ave   | 44,838 |





### Distance to Major Cities

| Salt Lake City, Utah    | 420 miles |
|-------------------------|-----------|
| Reno