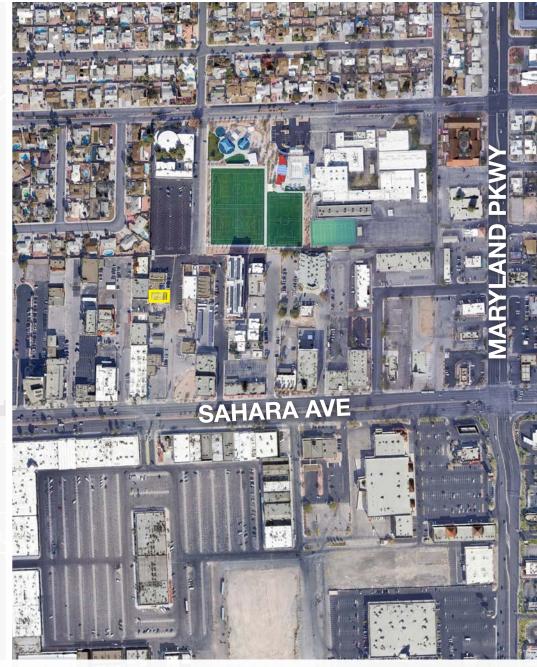

|
| YEAR BUILT | 1963                         |
| ZONING     | C1 (Neighborhood Commercial) |

- Office building located in the heart of the Sahara corridor ٠
- Suitable for a variety of tenants ٠
- Eleven (11) surface parking spaces ٠
- Located just east of the Las Vegas Strip in the East Sahara Corridor ٠
- With direct access to the I-15 and in close proximity to the Las Vegas Strip, Harry Reid International Airport and Downtown Las Vegas ٠

#### FOR MORE INFORMATION





# Floor Plan - Suite A





# Floor Plan - Suite B





# Floor Plan - Full Building



#### **Property Details**

| Suite         | Full Building |
|---------------|---------------|
| Total SF      | ±2,811        |
| Lease Rates   | \$1.75/SF MG  |
| Total Monthly | \$4,919.25    |





# Area Map





7







# Demographics

| POPULATION             | 1-mile   | 3-mile   | 5-mile   |
|------------------------|----------|----------|----------|
| 2021 Population        | 23,218   | 173,343  | 519,930  |
| HOUSEHOLDS             | 1-mile   | 3-mile   | 5-mile   |
| 2021 Households        | 9,648    | 68,342   | 184,281  |
| INCOME                 | 1-mile   | 3-mile   | 5-mile   |
| 2021 Average HH Income | \$65,213 | \$52,393 | \$54,918 |

### Traffic Counts

| STREET                    | CPD    |
|---------------------------|--------|
| E Sahara Ave / Kendale St | 59,156 |
| E Sahara Ave / Market St  | 42,500 |
| S 6th St / E Sahara Ave   | 44,838 |





### Distance to Major Cities

| Salt Lake City, Utah    | 420 miles |
|-------------------------|-----------|
| Reno, Nevada