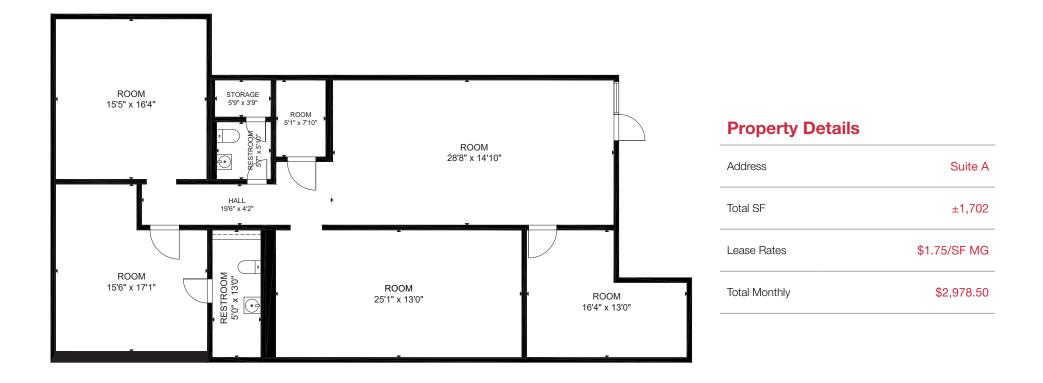

com

918 E Sahara Ave | Las Vegas, NV 89104



# Property Summary

| LEASE RATE | \$1.75 MG sf/mo              |
|------------|------------------------------|
| SUITE A SF | ±1,702                       |
| SUITE B SF | ±1,109                       |
| TOTAL SF   | ±2,811                       |
| YEAR BUILT | 1963                         |
| ZONING     | C1 (Neighborhood Commercial) |

- Office building located in the heart of the Sahara corridor ٠
- Suitable for a variety of tenants ٠
- Eleven (11) surface parking spaces ٠
- Located just east of the Las Vegas Strip in the East Sahara Corridor ٠
- With direct access to the I-15 and in close proximity to the Las Vegas Strip, Harry Reid International Airport and Downtown Las Vegas ٠

#### FOR MORE INFORMATION





# Floor Plan - Suite A





# Floor Plan - Suite B





# Floor Plan - Full Building



#### **Property Details**

| Suite         | Full Building |
|---------------|---------------|
| Total SF      | ±2,811        |
| Lease Rates   | \$1.75/SF MG  |
| Total Monthly | \$4,919.25    |





# Area Map





7







# Demographics

| POPULATION             | 1-mile   | 3-mile   | 5-mile   |
|------------------------|----------|----------|----------|
| 2021 Population        | 23,218   | 173,343  | 519,930  |
| HOUSEHOLDS             | 1-mile   | 3-mile   | 5-mile   |
| 2021 Households        | 9,648    | 68,342   | 184,281  |
| INCOME                 | 1-mile   | 3-mile   | 5-mile   |
| 2021 Average HH Income | \$65,213 | \$52,393 | \$54,918 |

### Traffic Counts

| STREET                    | CPD    |
|--------------