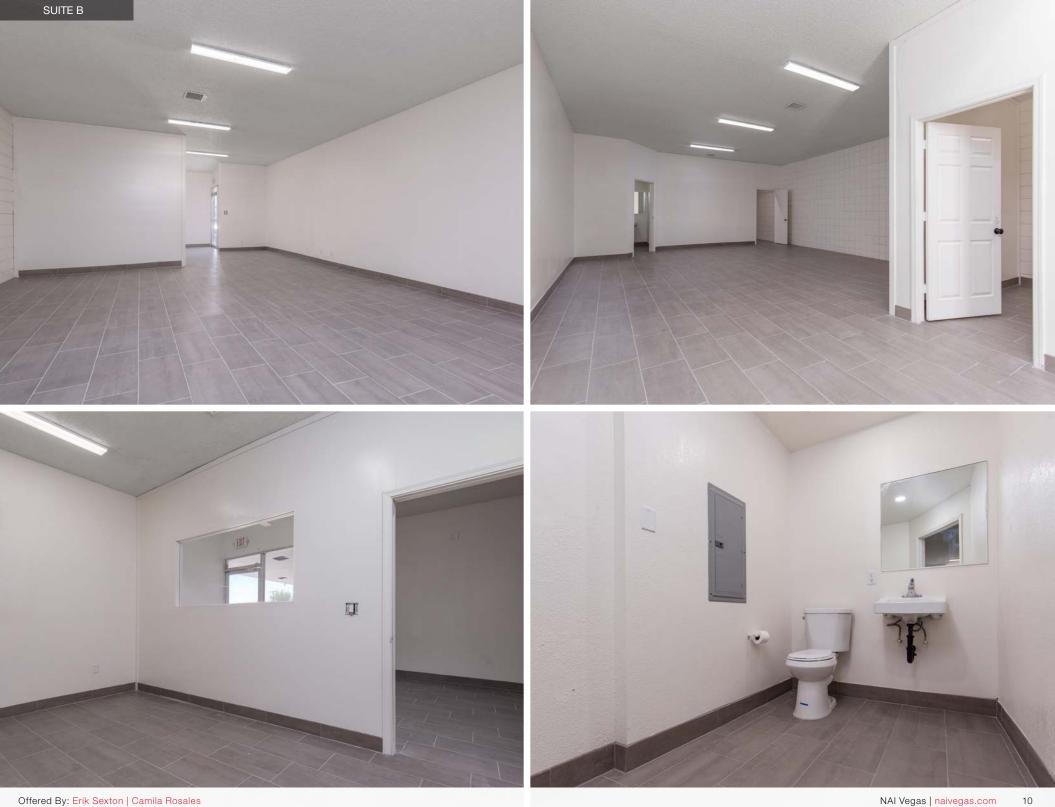

# Floor Plan - Suite B

# Property Summary

| LEASE RATE | \$1.75 MG sf/mo              |
|------------|------------------------------|
| SUITE A SF | ±1,702                       |
| SUITE B SF | ±1,109                       |
| TOTAL SF   | ±2,811                       |
| YEAR BUILT | 1963                         |
| ZONING     | C1 (Neighborhood Commercial) |