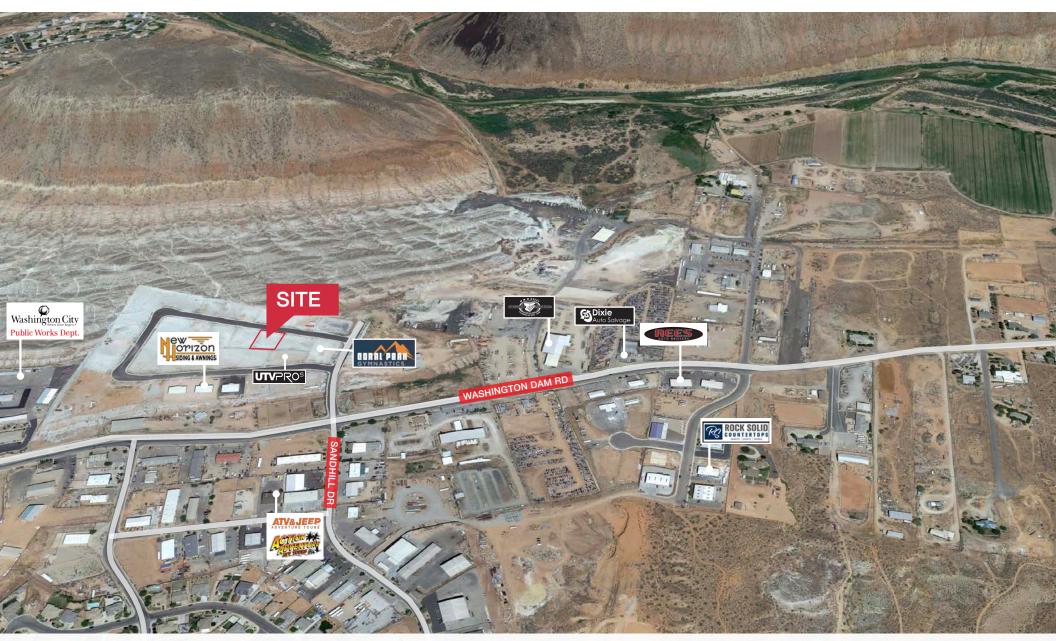

243 E. St. George Blvd. Suite 200 St George, Utah 84770 4235.628.1609 | naiexcel.com

## 1480 E Hillcrest Dr | Washington, UT

### Jason Griffith, CCIM

Lic# 5478665-SA00 435.627.5709 jasong@naiexcel.com

# Property Summary

| OFFER PRICE   | \$695,000                               |
|---------------|-----------------------------------------|
| BUILDING SQFT | ± 3,600 SQFT                            |
| YEAR BUILT    | 2018                                    |
| TYPE          | Industrial   Office/Retail<br>Warehouse |

- Small office / Warehouse in Whitesage Industrial Park.
- Configured for two tenants.
- Seller is vacating one side.
- Great opportunity for owner user or investor.
- Fenced yard area.

#### FOR MORE INFORMATION





# Area Map



# Area Map











### Distance to Major Cities

| Salt Lake City, Utah    | 301 miles |
|-------------------------|-----------|
| Las Vegas, Nevada       | 124 miles |
| Los Angeles, California | 391 miles |
| San Diego, California   | 450 miles |
| Denver, Colorado        | 629 miles |
| Phoenix, Arizona        | 421 miles |



243 E. St. George Blvd. Suite 200 St George, Utah 84770 435.628.1609 | naiexcel.com

### Market Research

Our offices publish commercial and residential market research across Utah and Nevada. NAI Excel and NAI Vegas are known for their deep and rich data. Lending institutions, appraisers, and business consultants look to our market reports as the authority on commercial real estate market trends. We have built and maintained a comprehensive database comprise