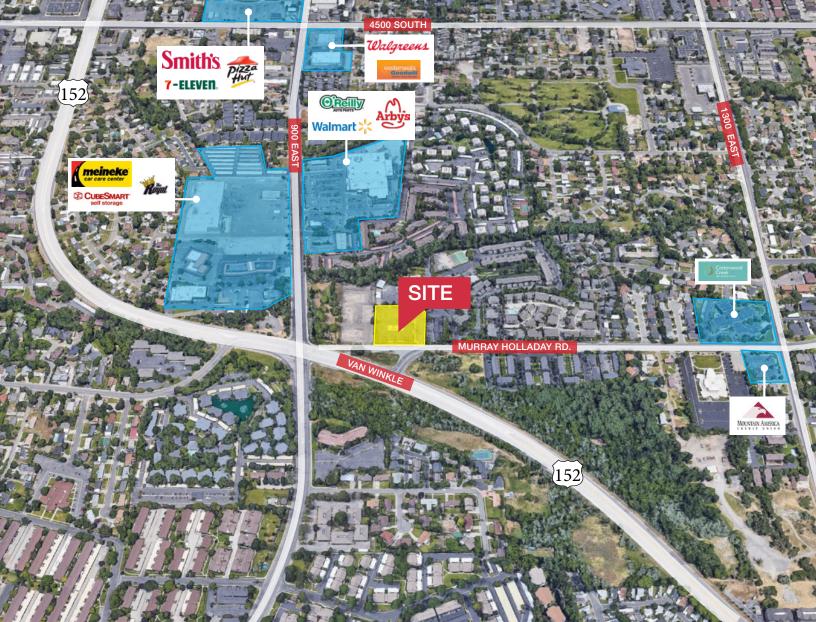

# EXECUTIVE OFFICE LEASE PRICE \$500/MO/OFFICE

ALL OFFICES LEASE PRICE \$2,000/MO/NNN

FOR MORE INFORMATION http://helloarti.com/view/31219 TEXT **17686** TO **39200** 

- Fantastic Professional Office with reception area now available for lease.
- Can be leased as 3 Separate Executive Suites or as a complete office.
- Central East side location with easy access to 700 East/ Van Winkle Blvd.
- Great opportunity to have an office close to home with easy access to major thoroughfares to get you downtown in 10 minutes.