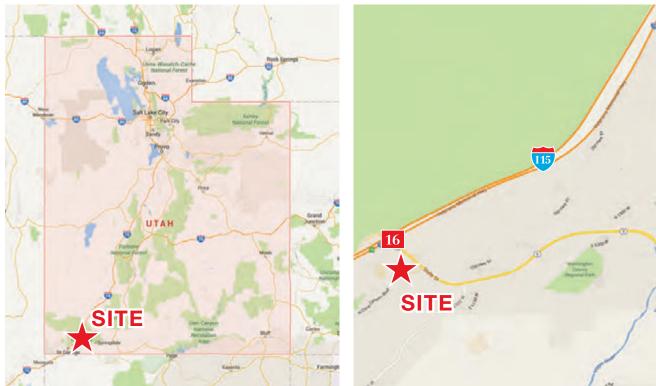

### Driving Distance to Major Cities from Property

| SALT LAKE CITY, UT | 303 miles   |
|--------------------|-------------|
| LAS VEGAS, NV      | 123 miles   |
| DENVER, CO         | 631 miles   |
| LOS ANGELES, CA    | 387 miles   |
| SAN FRANCISCO, CA  | 684 miles   |
| SEATTLE, WA        | 1,141 miles |