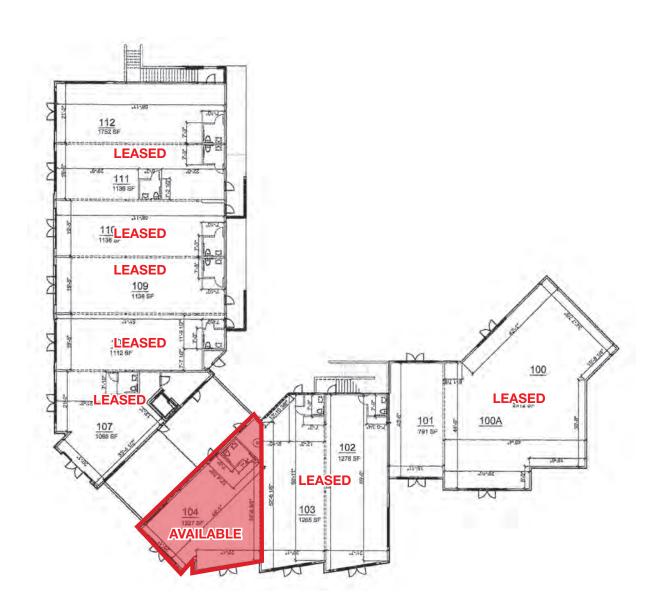

FOR SUB LEASE

 $1,227 \pm SF$ 

Coral Canyon Town Center

#### **Property Features**

- This is a sub-lease listing contingent upon third party approval
- Retail & Office Space Available
- Attractive Complex
- Very Well-Maintained
- Great Location Off of I-15, Exit 16
- Handsome Construction
- Covered Parking Available

LEASE PRICE - \$.95/SF/NNN