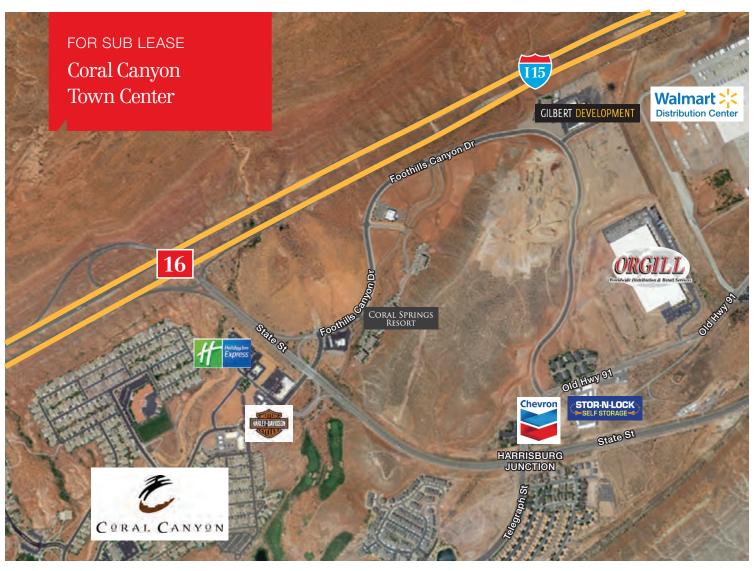

FOR SUB LEASE

 $1,227 \pm SF$ 

Coral Canyon Town Center

#### **Property Features**

- This is a sub-lease listing contingent upon third party approval
- Retail & Office Space Available
- Attractive Complex
- Very Well-Maintained
- Great Location Off of I-15, Exit 16
- Handsome Construction
- Covered Parking Available