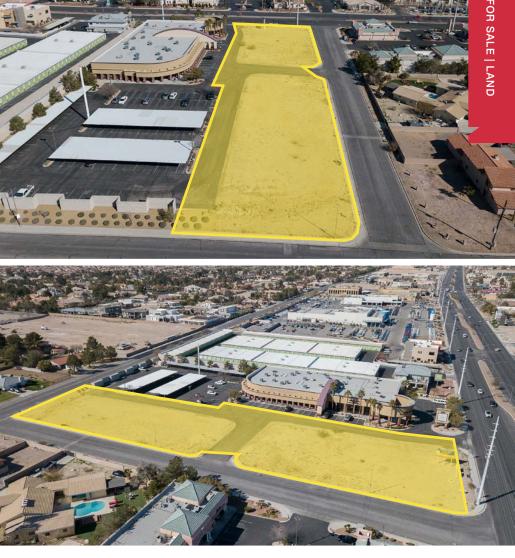

## Property Summary

NAI is pleased to present the opportunity to acquire a retail development site, 1.71 acres of land, only one of a few parcels remaining on W Sahara Ave. The site is ideal for a drive-thru coffee or quick serve restaurant for the front portion, office/retail for the back portion of the parcel. The subject property is located at the corner of W Sahara Ave & S Monte Cristo Way (between S Buffalo Dr. and S Tenaya Way), across Fletcher Jones Imports and surrounded by dense retail and office trade areas.

### Aerial Map

Offered By: Steve Nosrat & Maria Herman

8945 W. Russel Road Suite 110 Las Vegas, NV 89148 (702) 383.3383 | naivegas.com Steve Nosrat Vice President cell: 310.421.8483

702.534.1718 direct: snosrat@naivegas.com email: