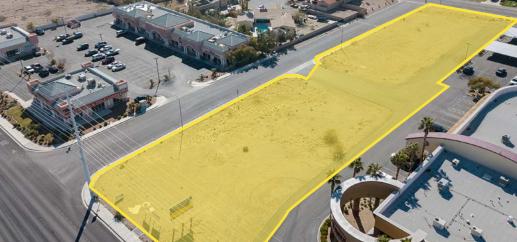

## Property Summary

NAI is pleased to present the opportunity to acquire a retail development site, 1.71 acres of land, only one of a few parcels remaining on W Sahara Ave. The site is ideal for a drive-thru coffee or quick serve restaurant for the front portion, office/retail for the back portion of the parcel. The subject property is located at the corner of W Sahara Ave & S Monte Cristo Way (between S Buffalo Dr. and S Tenaya Way), across Fletcher Jones Imports and surrounded by dense retail and office trade areas.

### Aerial Map

Offered By: Steve Nosrat & Maria Herman

8945 W. Russel Road Suite 110 Las Vegas, NV 89148 (702) 383.3383 | naivegas.com Steve Nosrat Vice President cell: 310.421.8483

702.534.1718 direct: snosrat@naivegas.com email: