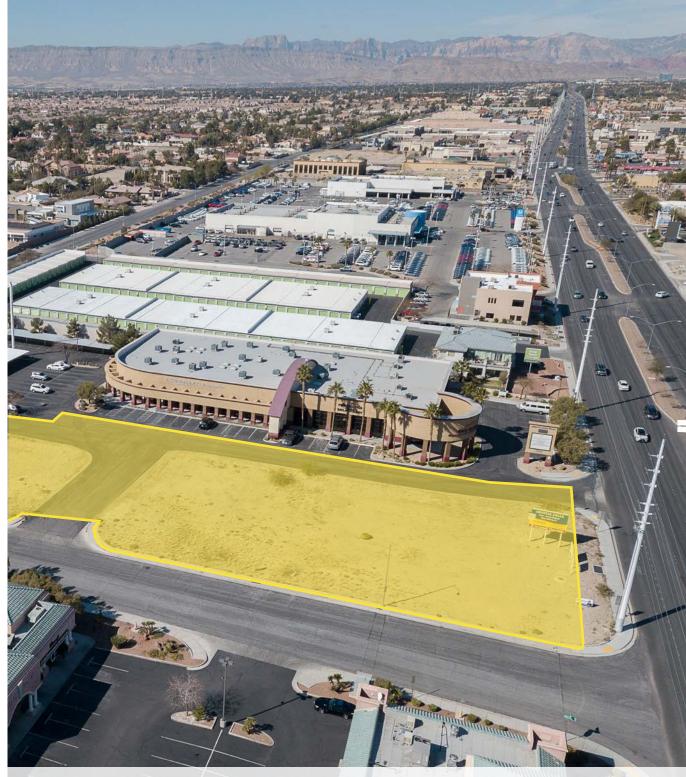

## Property Summary

NAI is pleased to present the opportunity to acquire a retail development site, 1.71 acres of land, only one of a few parcels remaining on W Sahara Ave. The site is ideal for a drive-thru coffee or quick serve restaurant for the front portion, office/retail for the back portion of the parcel. The subject property is located at the corner of W Sahara Ave & S Monte Cristo Way (between S Buffalo Dr. and S Tenaya Way), across Fletcher Jones Imports and surrounded by dense retail and office trade areas.

## Property Highlights

- Improved parcel
- Left turn Ingress & egress
- Property can accommodate two separate buildings
- Close to high-end auto dealerships
- Surrounded by high density residential & commercial properties
- Strong traffic counts
- Zoned C-1
- Ingress/Egress off both W Sahara & S Monte Cristo Way
- Property is perfect for quick/full service restaurant, office building, Adult daycare, auto spa, after market accessory shop