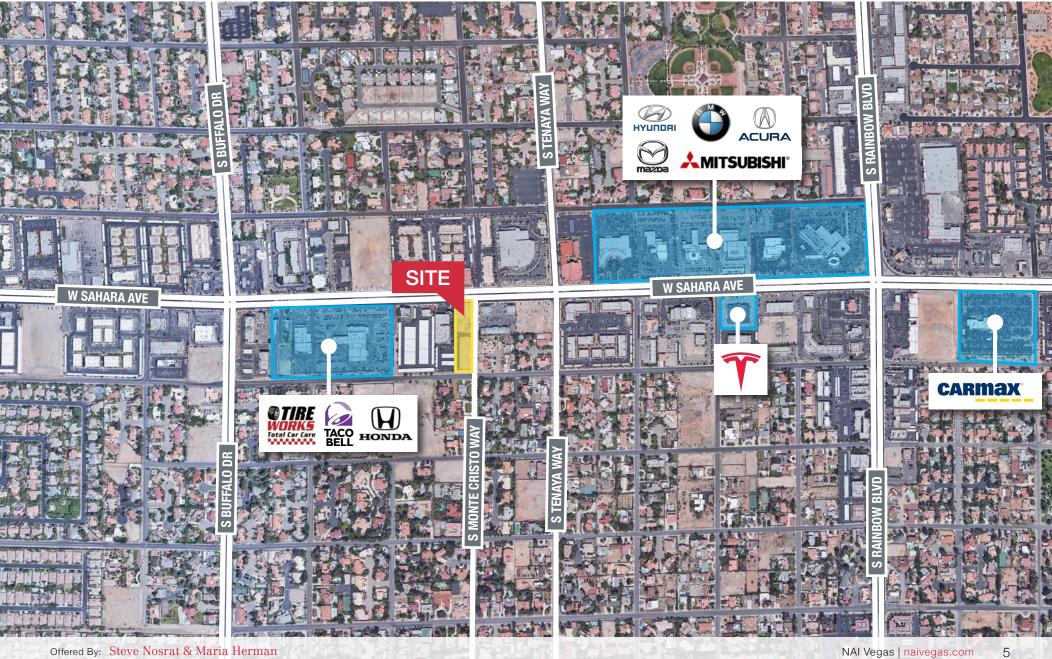

### Aerial Map

Offered By: Steve Nosrat & Maria Herman

8945 W. Russel Road Suite 110 Las Vegas, NV 89148 (702) 383.3383 | naivegas.com Steve Nosrat Vice President cell: 310.421.8483

702.534.1718 direct: snosrat@naivegas.com email: