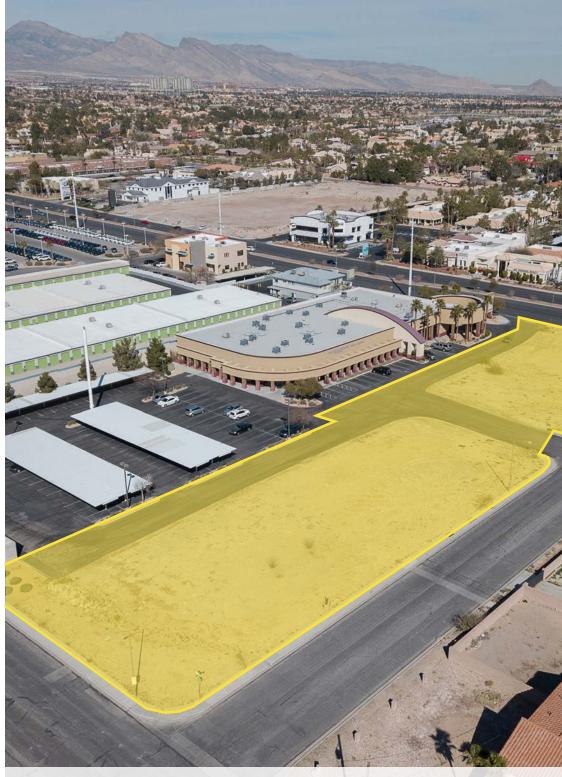

## Property Summary

NAI is pleased to present the opportunity to acquire a retail development site, 1.71 acres of land, only one of a few parcels remaining on W Sahara Ave. The site is ideal for a drive-thru coffee or quick serve restaurant for the front portion, office/retail for the back portion of the parcel. The subject property is located at the corner of W Sahara Ave & S Monte Cristo Way (between S Buffalo Dr. and S Tenaya Way), across Fletcher Jones Imports and surrounded by dense retail and office trade areas.

## Property Highlights

- Improved parcel
- Left turn Ingress & egress
- Property can accommodate two separate buildings
- Close to high-end auto dealerships
- Surrounded by high density residential & commercial properties
- Strong traffic counts
- Zoned C-1
- Ingress/Egress off both W Sahara & S Monte Cristo Way
- Property is perfect for quick/full service restaurant, office building, Adult daycare, auto spa, after market accessory shop