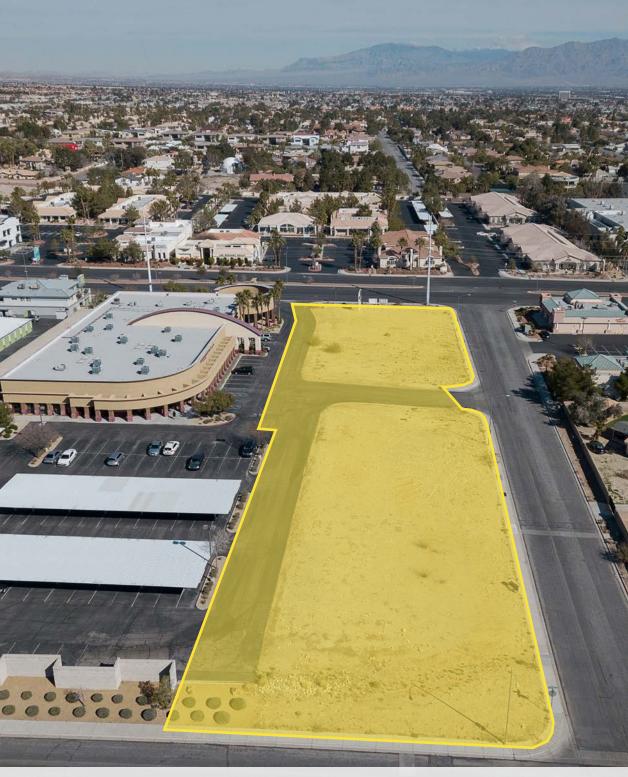

## Property Summary

NAI is pleased to present the opportunity to acquire a retail development site, 1.71 acres of land, only one of a few parcels remaining on W Sahara Ave. The site is ideal for a drive-thru coffee or quick serve restaurant for the front portion, office/retail for the back portion of the parcel. The subject property is located at the corner of W Sahara Ave & S Monte Cristo Way (between S Buffalo Dr. and S Tenaya Way), across Fletcher Jones Imports and surrounded by dense retail and office trade areas.

## Property Highlights

- Improved parcel
- Left turn Ingress & egress
- Property can accommodate two separate buildings
- Close to high-end auto dealerships
- Surrounded by high density residential & commercial properties
- Strong traffic counts
- Zoned C-1
- Ingress/Egress off both W Sahara & S Monte Cristo Way
- Property is perfect for quick/full service restaurant, office building, Adult daycare, auto spa, after market accessory shop