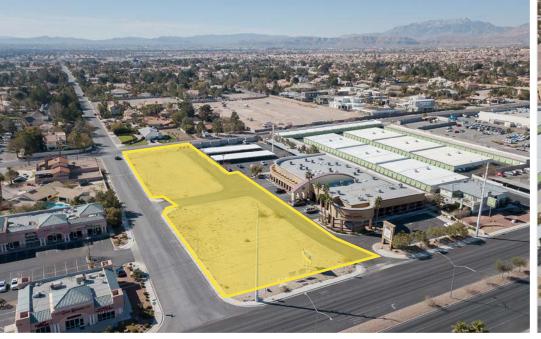

## Property Summary

NAI is pleased to present the opportunity to acquire a retail development site, 1.71 acres of land, only one of a few parcels remaining on W Sahara Ave. The site is ideal for a drive-thru coffee or quick serve restaurant for the front portion, office/retail for the back portion of the parcel. The subject property is located at the corner of W Sahara Ave & S Monte Cristo Way (between S Buffalo Dr. and S Tenaya Way), across Fletcher Jones Imports and surrounded by dense retail and office trade areas.

### Aerial Map

Offered By: Steve Nosrat & Maria Herman

8945 W. Russel Road Suite 110 Las Vegas, NV 89148 (702) 383.3383 | naivegas.com Steve Nosrat Vice President cell: 310.421.8483

702.534.1718 direct: snosrat@naivegas.com email: