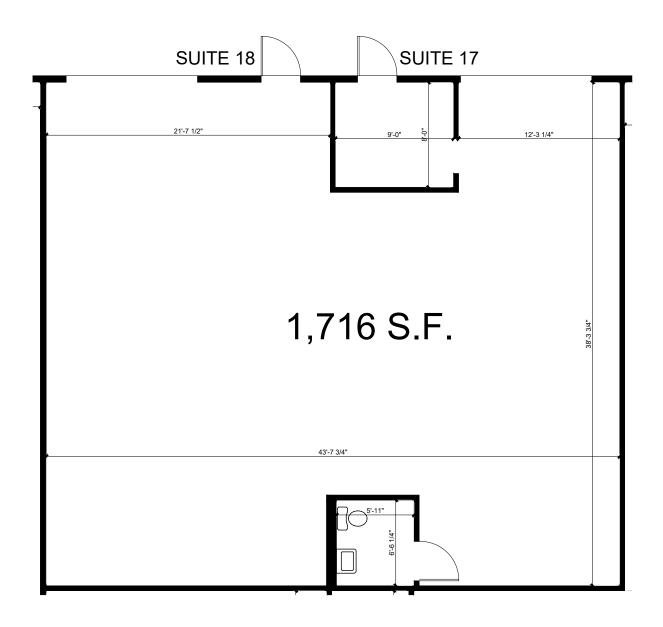

# Available Spaces

| Address:         | 3867 Valley View |
|------------------|------------------|
| Suite Number:    | 18-17            |
| Lease Rate:      | \$0.83/SF        |
| Maintenance Fee: | \$ 80/Month      |
| Total Monthly:   | \$1,504.28       |
| Total Space:     | 1,716+/- SF      |
| Available:       | Immediately      |
| Lease term:      | 1-3Years         |
| Lease Type:      | MG               |