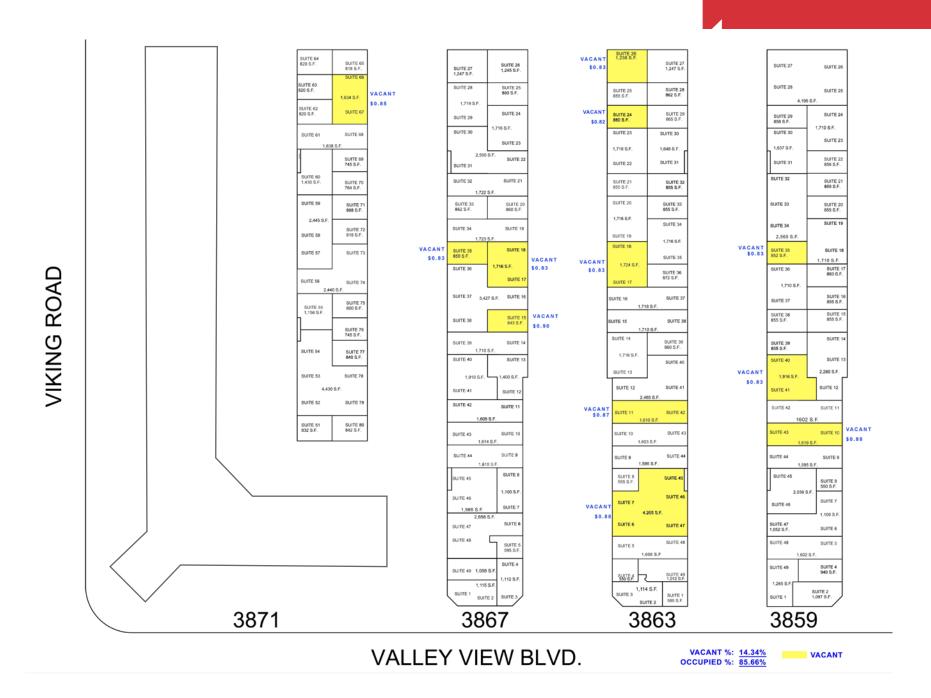

## Site Plan

# Available Spaces

|  | Address:         | 3867 Valley View |
|--|------------------|------------------|
|  | Suite Number:    | 35               |
|  | Lease Rate:      | \$0.83/SF        |
|  | Maintenance Fee: | \$80/Month       |
|  | Total Monthly:   | \$785.50         |
|  | Total Space:     | 850+/- SF        |
|  | Available:       | Immediately      |
|  | Lease term:      | 1-3Years         |
|  | Lease Type:      | MG               |
|  |                  |                  |

# Available Spaces

| Address:         | 3867 Valley View |
|------------------|------------------|
| Suite Number:    | 18-17            |
| Lease Rate:      | \$0.83/SF        |
| Maintenance Fee: | \$ 80/Month      |
| Total Monthly:   | \$1,504.28       |
| Total Space:     | 1,716+/- SF      |
| Available:       | Immediately      |
| Lease term:      | 1-3Years         |
| Lease Type:      | MG               |

# Available Spaces

| Address:         | 3867 Valley View |
|------------------|------------------|
| Suite Number:    | 15               |
| Lease Rate:      | \$0.90/SF        |
| Maintenance Fee: | \$80/Month       |
| Total Monthly:   | \$838.70         |
| Total Space:     | 843+/- SF        |
| Available:       | Immediately      |
| Lease term:      | 1-3Years         |
| Lease Type:      | MG               |