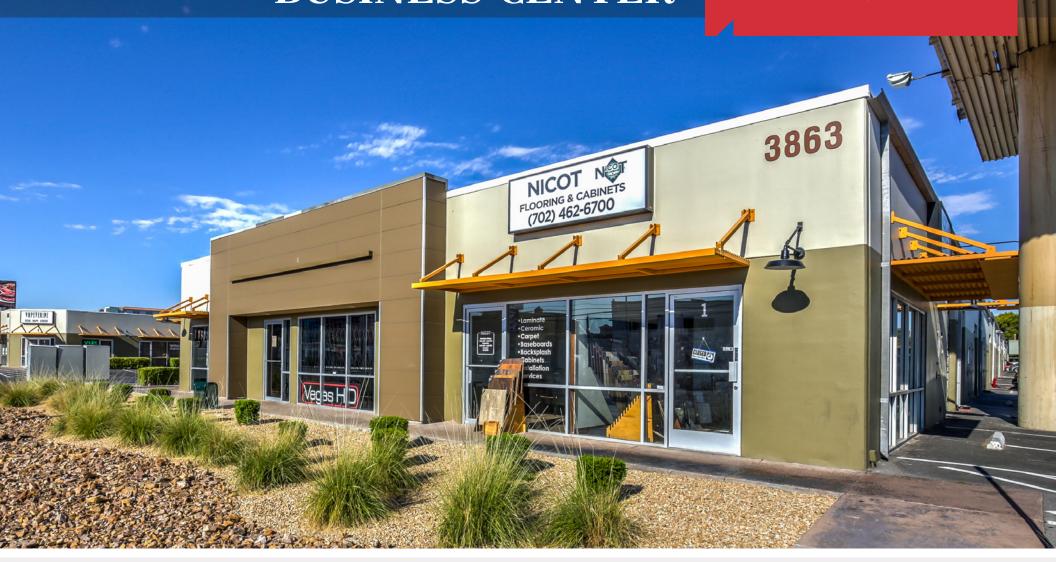

# VALLEY VIEW BUSINESS CENTER

 $843-1,716 \pm SF$ 

3871 S VALLEY VIEW BLVD LAS VEGAS, NV 89103

Prepared By:

Erik Sexton
Senior Vice President
+1 702 534 1711
erik.sexton@naivegas.com

Phillip Keuch Industrial Specialist +1 702 534 1707 pkeuch@naivegas.com

## Property Overview

Valley View Business Center is located off of Valley View Blvd. and Flamingo Rd. See website for floor plans and photos (www.valleyviewinfo.com). Spaces with frontage on Valley View and Viking. Front and Rear Loading Suites. Ample Parking, Quick Freeway Access to I-15 Freeway.

### Property Highlights

- Minutes from I-15 Freeway and Las Vegas Blvd. Behind Rio All-Suites Hotel and Casino
- M-1 Zoning
- Frontage on Viking Rd. and Valley View Blvd.
- See website for floor plans and photos (www.valleyviewinfo.com)
- New Paint and Carpet in most suites. Entire project currently being renovated inside and out
- Office and Warehouse Spaces Available
- Office, Warehouse and Office/Warehouse For Lease