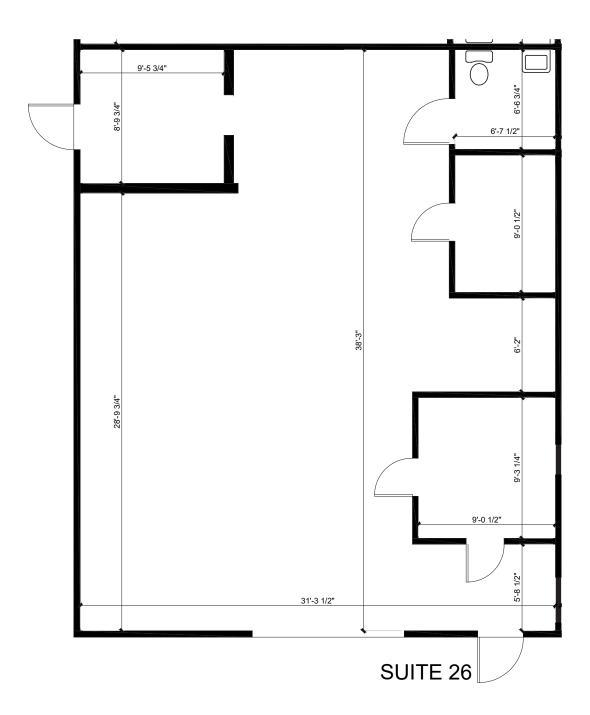

| Address:         | 3863 Valley View |
|------------------|------------------|
| Suite Number:    | 26               |
| Lease Rate:      | \$0.83/SF        |
| Maintenance Fee: | \$ 80/Month      |
| Total Monthly:   | \$1,107.54       |
| Total Space:     | 1,238+/- SF      |
| Available:       | Immediately      |
| Lease term:      | 1-3 Years        |
| Lease Type:      | MG               |