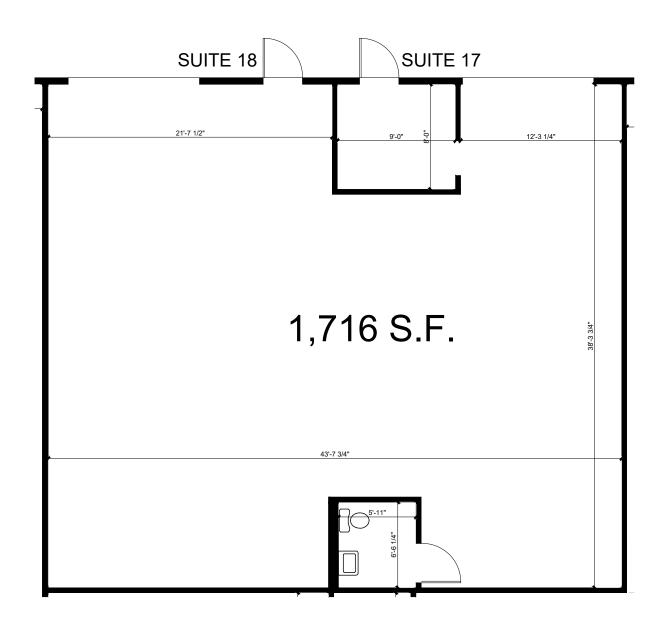

#### Site Plan

| Address:         | 3863 Valley View |
|------------------|------------------|
| Suite Number:    | 18-17            |
| Lease Rate:      | \$0.83/SF        |
| Maintenance Fee: | \$ 80/Month      |
| Total Monthly:   | \$1,504.28       |
| Total Space:     | 1,716+/- SF      |
| Available:       | Immediately      |
| Lease term:      | 1-3Years         |
| Lease Type:      | MG               |