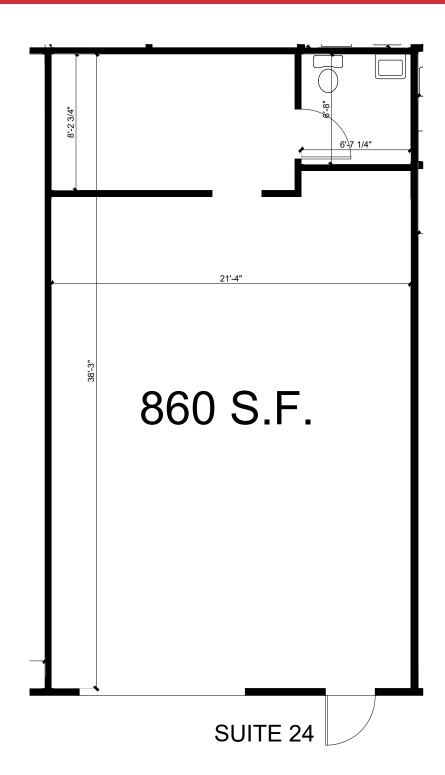

| Address:         | 3863 Valley View |
|------------------|------------------|
| Suite Number:    | 6-7-45-46-47     |
| Lease Rate:      | \$0.82/SF        |
| Maintenance Fee: | \$80/Month       |
| Total Monthly:   | \$785.20         |
| Total Space:     | 860 +/- SF       |
| Available:       | Immediately      |
| Lease term:      | 1-3 Years        |
| Lease Type:      | MG               |
|                  |                  |