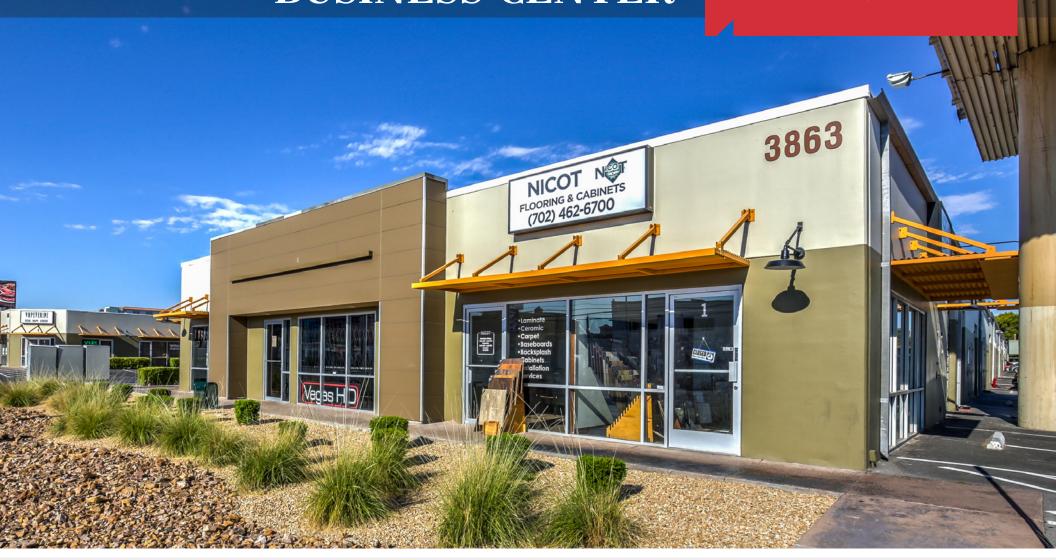

# VALLEY VIEW BUSINESS CENTER

 $860-4,205 \pm SF$ 

3863 S VALLEY VIEW BLVD LAS VEGAS, NV 89103

Prepared By:

Erik Sexton
Senior Vice President
+1 702 534 1711
erik.sexton@naivegas.com

Phillip Keuch
Industrial Specialist
+1 702 534 1707
pkeuch@naivegas.com

#### **Property Overview**

Valley View Business Center is located off of Valley View Blvd. and Flamingo Rd. See website for floor plans and photos (www.valleyviewinfo.com). Spaces with frontage on Valley View and Viking. Front and Rear Loading Suites. Ample Parking, Quick Freeway Access to I-15 Freeway.

#### Property Highlights

- Minutes from I-15 Freeway and Las Vegas Blvd. Behind Rio All-Suites Hotel and Casino
- M-1 Zoning
- Frontage on Viking Rd. and Valley View Blvd.
- See website for floor plans and photos (www.valleyviewinfo.com)
- New Paint and Carpet in most suites. Entire project currently being renovated inside and out
- Office and Warehouse Spaces Available
- Office, Warehouse and Office/Warehouse For Lease