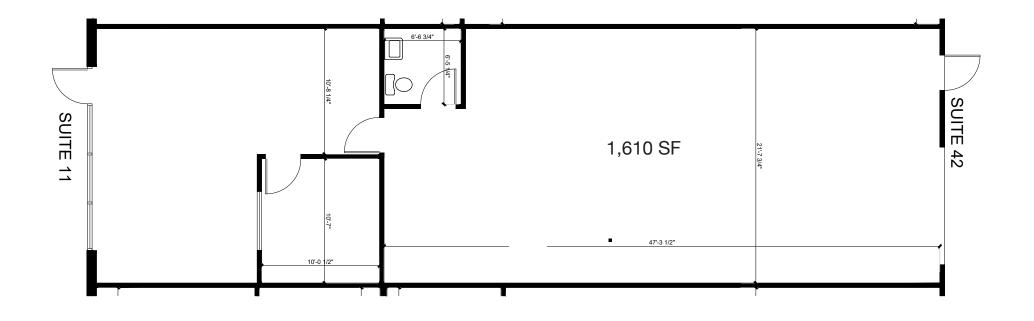

| Address:         | 3863 Valley View |
|------------------|------------------|
| Suite Number:    | 42-11            |
| Lease Rate:      | \$0.87/SF        |
| Maintenance Fee: | \$ 80/Month      |
| Total Monthly:   | \$1,480.70       |
| Total Space:     | 1,610 +/- SF     |
| Available:       | Immediately      |
| Lease term:      | 1-3 Years        |
| Lease Type:      | MG               |