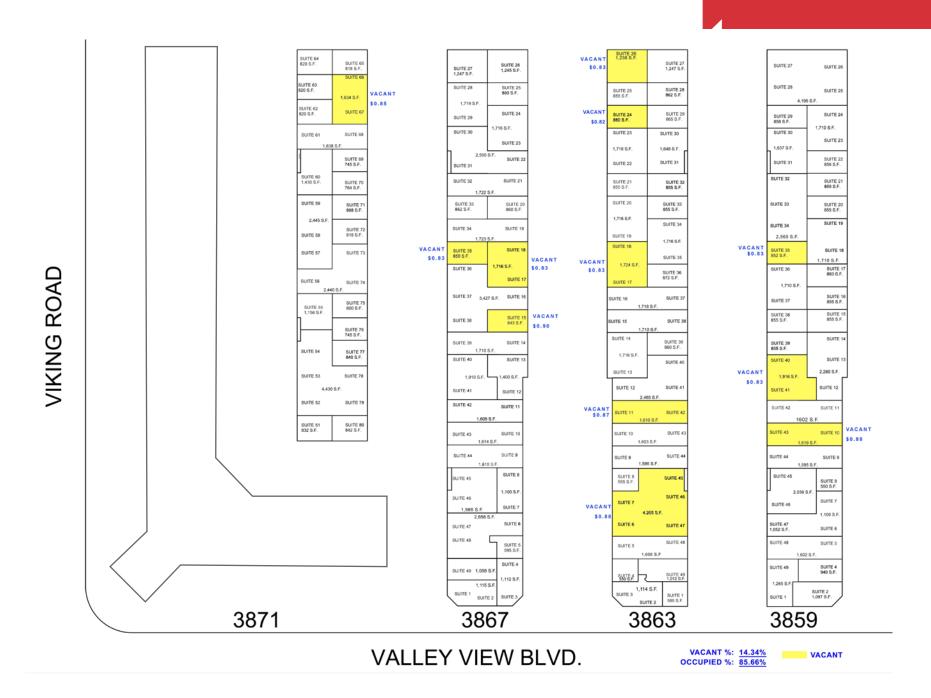

#### Site Plan

| Address:         | 3863 Valley View |
|------------------|------------------|
| Suite Number:    | 18-17            |
| Lease Rate:      | \$0.83/SF        |
| Maintenance Fee: | \$ 80/Month      |
| Total Monthly:   | \$1,504.28       |
| Total Space:     | 1,716+/- SF      |
| Available:       | Immediately      |
| Lease term:      | 1-3Years         |
| Lease Type:      | MG               |

| Address:         | 3863 Valley View |
|------------------|------------------|
| Suite Number:    | 26               |
| Lease Rate:      | \$0.83/SF        |
| Maintenance Fee: | \$ 80/Month      |
| Total Monthly:   | \$1,107.54       |
| Total Space:     | 1,238+/- SF      |
| Available:       | Immediately      |
| Lease term:      | 1-3 Years        |
| Lease Type:      | MG               |

# SUITE 45 SUITE 46 SUITE 47 UTILITY ±4,205 S.F. SUITE 6 SUITE 7

| Address:         | 3863 Valley View |
|------------------|------------------|
| Suite Number:    | 6-7-45-46-47     |
| Lease Rate:      | \$0.88/SF        |
| Maintenance Fee: | \$ 80/Month      |
| Total Monthly:   | \$ 3,780.40      |
| Total Space:     | 4,205+/- SF      |
| Available:       | Immediately      |
| Lease term:      | 1-3 Years        |
| Lease Type:      | MG               |

| Address:         | 3863 Valley View |
|------------------|------------------|
| Suite Number:    | 42-11            |
| Lease Rate:      | \$0.87/SF        |
| Maintenance Fee: | \$ 80/Month      |
| Total Monthly:   | \$1,480.70       |
| Total Space:     | 1,610 +/- SF     |
| Available:       | Immediately      |
| Lease term:      | 1-3 Years        |
| Lease Type:      | MG               |

| Address:         | 3863 Valley View |
|------------------|------------------|
| Suite Number:    | 6-7-45-46-47     |
| Lease Rate:      | \$0.82/SF        |
| Maintenance Fee: | \$80/Month       |
| Total Monthly:   | \$785.20         |
| Total Space:     | 860 +/- SF       |
| Available:       | Immediately      |
| Lease term:      | 1-3 Years        |
| Lease Type:      | MG               |
|                  |                  |