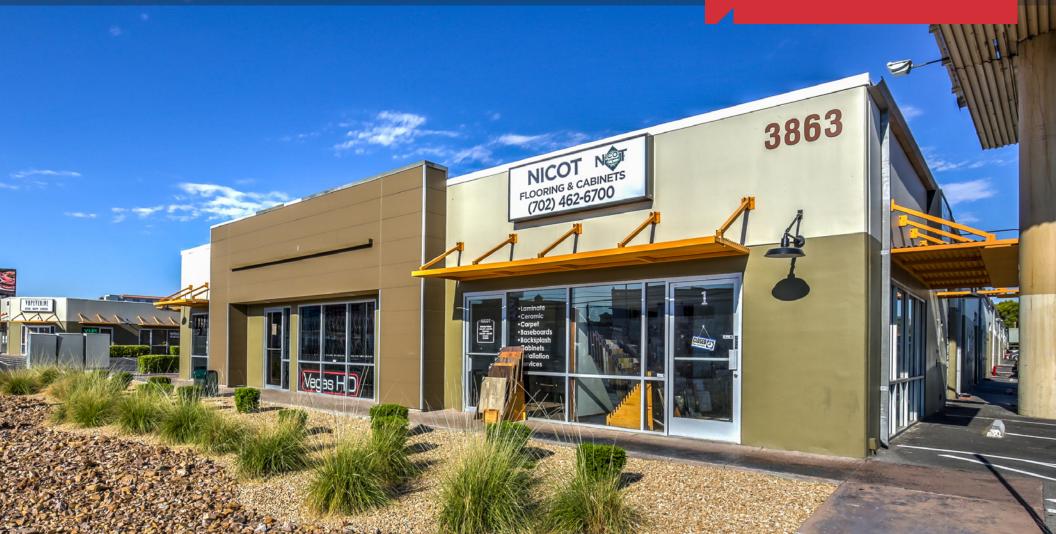

#### **Property Overview**

Valley View Business Center is located off of Valley View Blvd. and Flamingo Rd. See website for floor plans and photos (www.valleyviewinfo.com). Spaces with frontage on Valley View and Viking. Front and Rear Loading Suites. Ample Parking, Quick Freeway Access to I-15 Freeway.

#### Property Highlights

- Minutes from I-15 Freeway and Las Vegas Blvd. Behind Rio All-Suites Hotel and Casino
- M-1 Zoning
- Frontage on Viking Rd. and Valley View Blvd.
- See website for floor plans and photos (www.valleyviewinfo.com)
- New Paint and Carpet in most suites. Entire project currently being renovated inside and out
- Office and Warehouse Spaces Available
- Office, Warehouse and Office/Warehouse For Lease