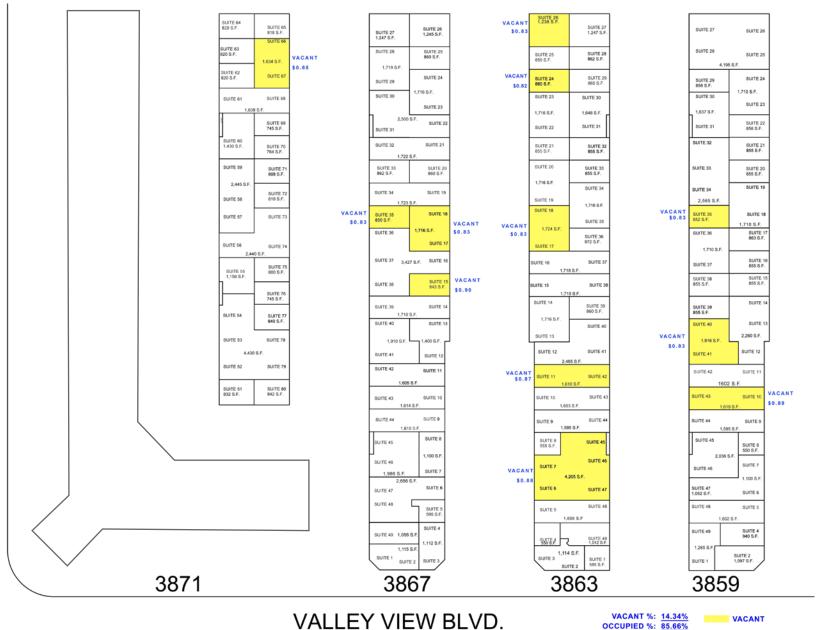

### Site Plan

8945 W. Russell Road, Suite 110 | Las Vegas, NV. 89148 | +1 702 383 3383 | naivegas.com