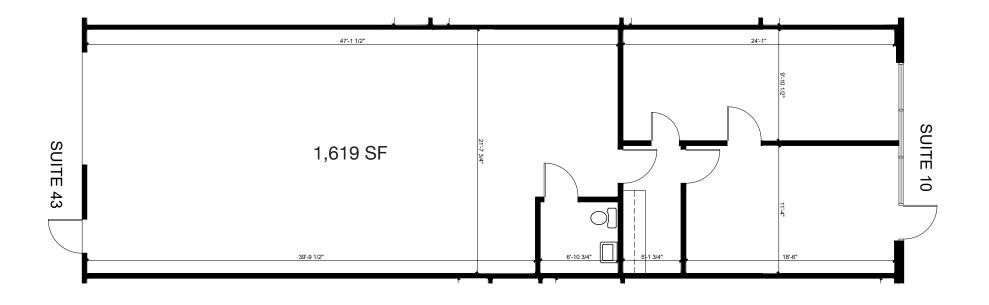

8945 W. Russell Road, Suite 110 | Las Vegas, NV. 89148 | +1 702 383 3383 | naivegas.com

| Address:         | 3859 Valley View |
|------------------|------------------|
| Suite Number:    | 43-10            |
| Lease Rate:      | \$0.88/SF        |
| Maintenance Fee: | \$ 80/Month      |
| Total Monthly:   | \$1,504.72       |
| Total Space:     | 1,619 +/- SF     |
| Available:       | Immediately      |
| Lease term:      | 1-3 Years        |
| Lease Type:      | MG               |