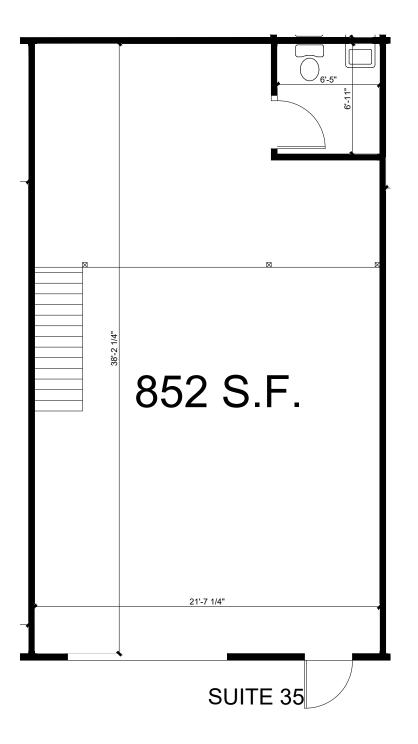

### Available Spaces

| Address:         | 3859 Valley View |
|------------------|------------------|
| Suite Number:    | 35               |
| Lease Rate:      | \$0.83/SF        |
| Maintenance Fee: | \$80/Month       |
| Total Monthly:   | \$787.16         |
| Total Space:     | 852 +/- SF       |
| Available:       | Immediately      |
| Lease term:      | 1-3Years         |
| Lease Type:      | MG               |