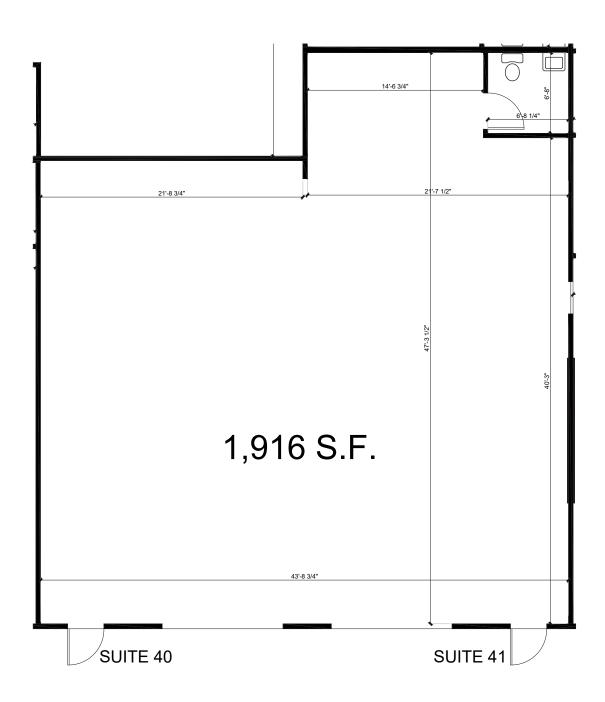

### Available Spaces

| Address:         | 3859 Valley View |
|------------------|------------------|
| Suite Number:    | 40-41            |
| Lease Rate:      | \$ 0.83/SF       |
| Maintenance Fee: | \$ 80/Month      |
| Total Monthly:   | \$ 1,670.28      |
| Total Space:     | 1,916+/- SF      |
| Available:       | Immediately      |
| Lease term:      | 1-3 Years        |
| Lease Type:      | MG               |
|                  |                  |