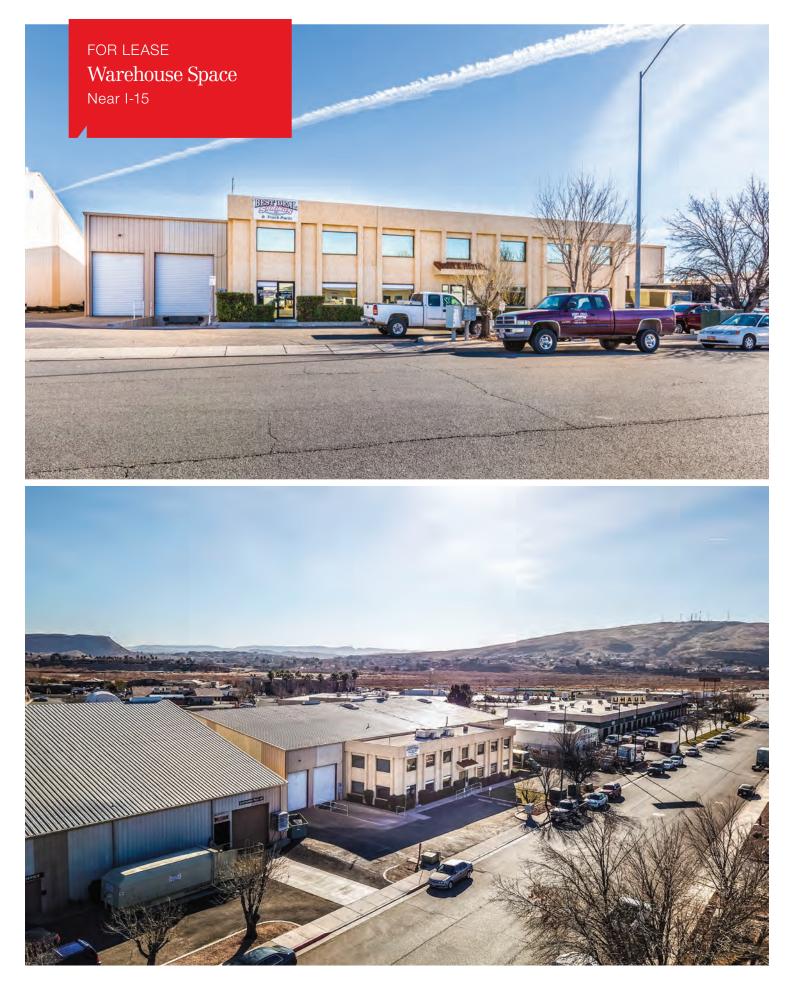

### FOR LEASE

10,500± SF Warehouse Space

# 1437 South 270 East

St. George, UT 84790

#### **Property Features**

- Retail warehouse space just off of Riverside Drive near I-15
- Available March 1, 2018
- Improved retail showroom
- Dock-high
- High cube ceilings
- Side yard

| BLDG | G/LEASE SQFT | 10,500± |
|------|--------------|---------|
| ZONI | NG           | C-3     |