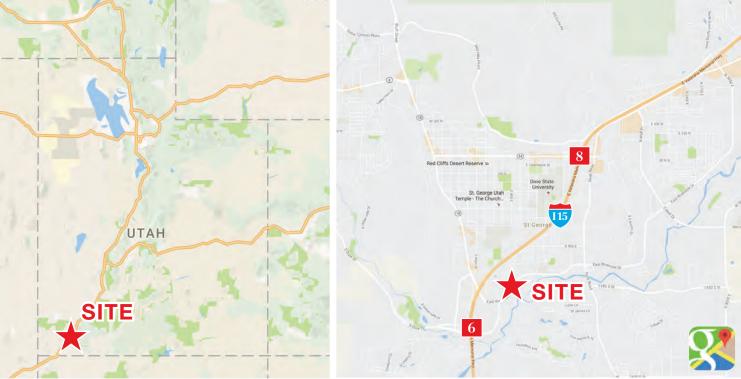

#### Driving Distance to Major Cities from Property

| SALT LAKE CITY, UT | 303 miles   |
|--------------------|-------------|
| LAS VEGAS, NV      | 123 miles   |
| DENVER, CO         | 631 miles   |
| LOS ANGELES, CA    | 387 miles   |
| SAN FRANCISCO, CA  | 684 miles   |
| SEATTLE, WA        | 1,141 miles |