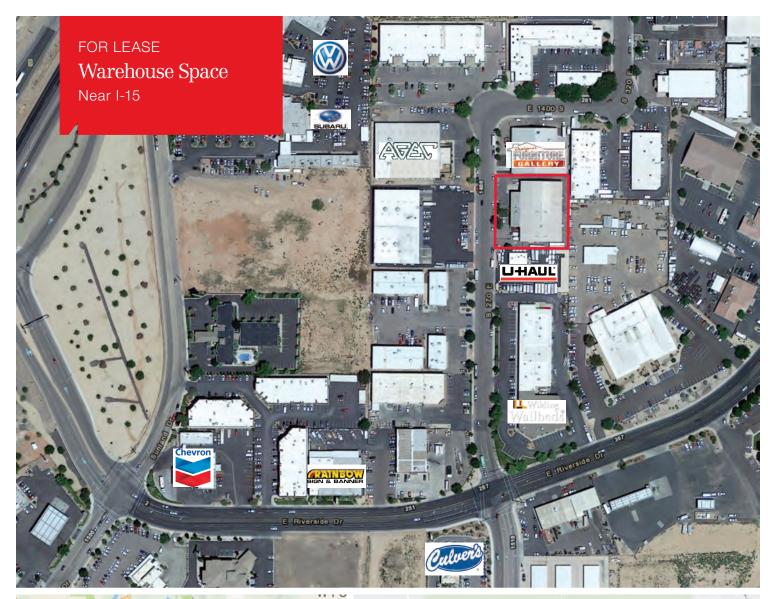

### FOR LEASE

10,500± SF Warehouse Space

# 1437 South 270 East

St. George, UT 84790

#### **Property Features**

- Retail warehouse space just off of Riverside Drive near I-15
- Available March 1, 2018
- Improved retail showroom
- Dock-high
- High cube ceilings
- Side yard

| BLDG | G/LEASE SQFT | 10,500± |
|------|--------------|---------|
| ZONI | NG           | C-3     |