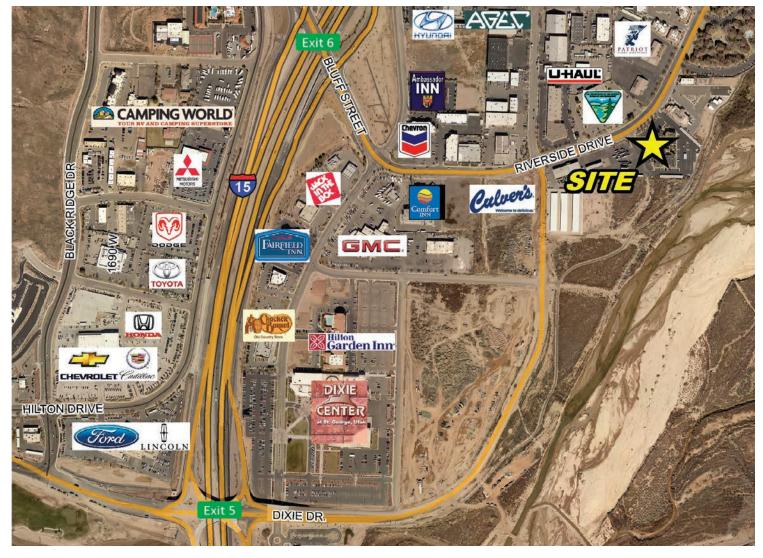

#### **Property Features**

- **Excellent Building**
- Easy Access to I-15
- Ample Parking
- Open Floor Plan
- Great Location and Exposure
- Second Floor Suite
- High Traffic Area

LEASE PRICE - \$.80/SF/NNN SALE PRICE -  $\$249{,}000$ 