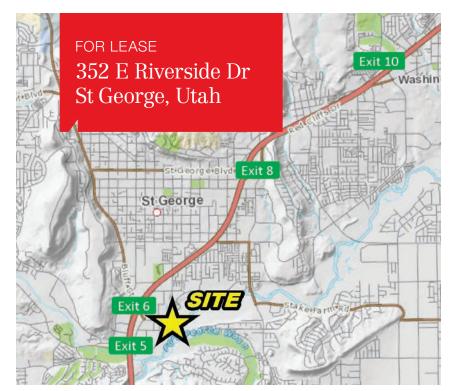

RICE - \$.80/SF/NNN SALE PRICE -  $\$249{,}000$ 



# For more information:

#### Roger Stratford

office: 435.628.1609 direct: 435.627.5724

rstratford@naiexcel.com email:

NO WARRANTY OR REPRESENTATION, EXPRESS OR IMPLIED, IS MADE AS TO THE ACCURACY OF THE INFORMATION CONTAINED HEREIN, AND THE SAME IS SUBMITTED SUBJECT TO ERRORS, OMISSIONS, CHANGE OF PRICE, RENTAL OR OTHER CONDITIONS, PRIOR SALE, LEASE OR FINANCING, OR WITHDRAWAL WITHOUT NOTICE, AND OF ANY SPECIAL LISTING CONDITIONS IMPOSED BY OUR PRINCIPALS NO WARRANTIES OR REPRESENTATIONS ARE MADE AS TO THE CONDITION OF THE PROPERTY OR ANY HAZARDS CONTAINED THEREIN ARE ANY TO BE IMPLIED. THE INFORMATION PORTRAYED ON THE MAP, WHILE NOT GUARANTEED, HAS BEEN SECURED FROM SOURCES DEEMED RELIABLE. CONSULT A SURVEYOR FOR PRECISE BOUNDARIES







Suite A-13



Suite A-7

























## Driving Distance to Major Cities from Property

| SALT LAKE CITY, UT | 303 miles   |
|--------------------|-------------|
| LAS VEGAS, NV      | 123 miles   |
| DENVER, CO         | 631 miles   |
| LOS ANGELES, CA    | 387 miles   |
| SAN FRANCISCO, CA  | 684 miles   |
| SEATTLE, WA        | 1,141 miles |

#### **Location Information**

WASHINGTON COUNTY is known for warm winter weather, snowbirds, and beautiful red rock scenery. It has been known as Utah's Dixie since pioneers settled here in the 1850's. Championship golf, tennis, walking paths, biking trails, hiking, warm, snow-free winters and year long low humidity all make life attractive here.

Home to the world-renowned Snow Canyon State Park and the Tuacahn Center with its 1