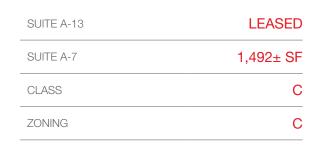

$2,212 \pm SF$ 

Small Office Space



# 352 E Riverside Dr

St George, Utah 84790

#### **Property Features**

- **Excellent Building**
- Easy Access to I-15
- Ample Parking
- Open Floor Plan
- Great Location and Exposure
- Second Floor Suite
- High Traffic Area

LEASE PRICE - \$.80/SF/NNN SALE PRICE -  $\$249{,}000$ 



# For more information:

#### Roger Stratford

office: 435.628.1609 direct: 435.627.5724

rstratford@naiexcel.com email:

NO WARRANTY OR REPRESENTATION, EXPRESS OR IMPLIED, IS MADE AS TO THE ACCURACY OF THE INFORMATION CONTAINED HEREIN, AND THE SAME IS SUBMITTED SUBJECT TO ERRORS, OMISSIONS, CHANGE OF PRICE, RENTAL OR OTHER CONDITIONS, PRIOR SALE, LEASE OR FINANCING, OR WITHDRAWAL WITHOUT NOTICE, AND OF ANY SPECIAL LISTING CONDITIONS IMPOSED BY OUR PRINCIPALS NO WARRANTIES OR REPRESENTATIONS ARE MADE AS TO THE CONDITION OF THE PROPERTY OR ANY HAZARDS CONTAINED THEREIN ARE ANY TO BE IMPLIED. THE INFORMATION PORTRAYED ON THE MAP, WHILE NOT GUARANTEED, HAS BEEN SECURED FROM SOURCES DEEMED RELIABLE. CONSULT A SURVEYOR FOR PRECISE BOUNDARIES







Suite A-13



Suite A-7