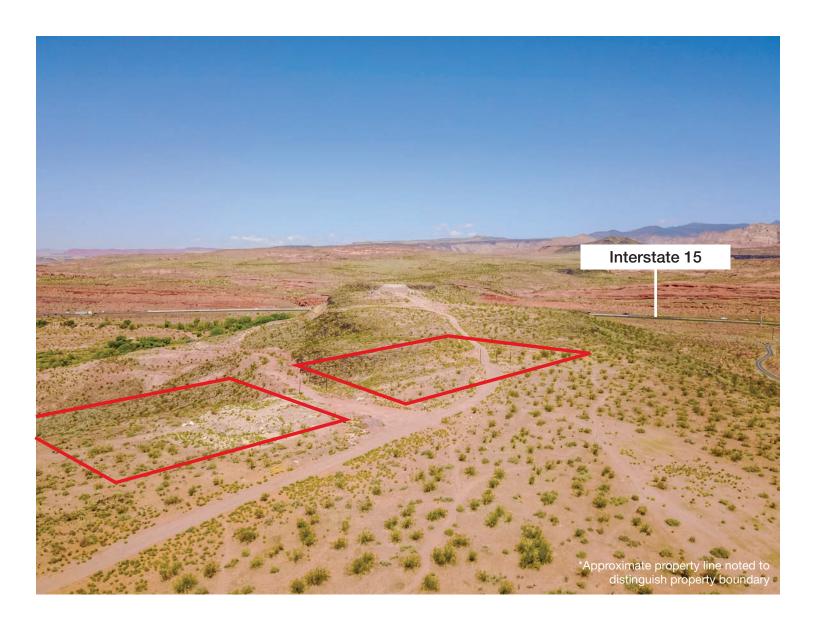

# **Property Features**

- Rare Ridge top opportunity check out the views from this land located on the ridge between Coral Canyon's Highland Park and the water tank
- This parcel is in 2 pieces and has incredible potential from each section
- Listing agent has key and neighboring owner SITLA will allow access to property

SALE PRICE - \$225,000 \$215,000

| TAX ID           | W-4-2-6-322 |
|------------------|-------------|
| LOT SIZE - ACRES | 4± AC       |
| ZONING           | OS          |