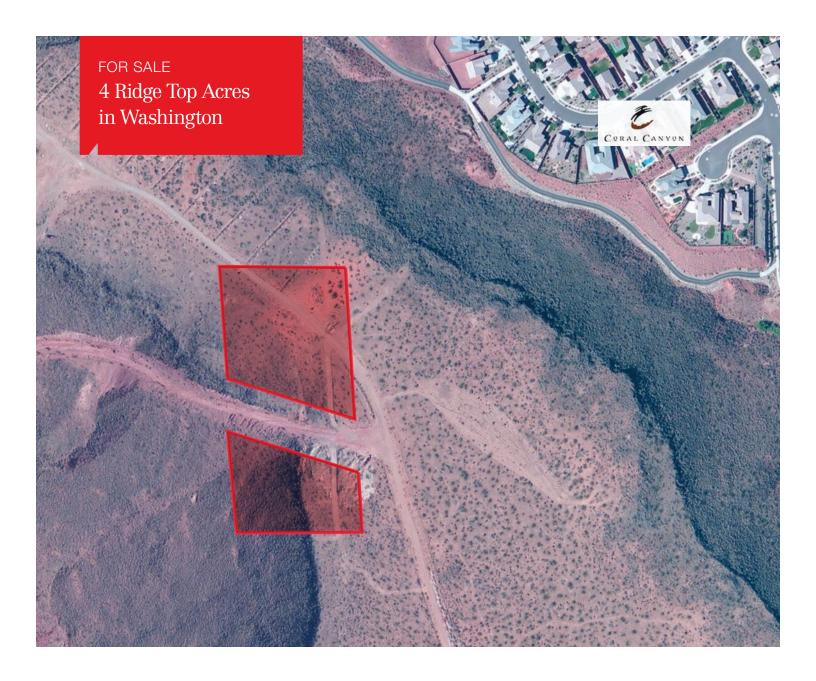

# 4± ACRES

4 Ridge Top Acres in Washington

# **Property Features**

- Rare Ridge top opportunity check out the views from this land located on the ridge between Coral Canyon's Highland Park and the water tank
- This parcel is in 2 pieces and has incredible potential from each section
- Listing agent has key and neighboring owner SITLA will allow access to property

SALE PRICE - \$225,000 \$215,000

| TAX ID           | W-4-2-6-322 |
|------------------|-------------|
| LOT SIZE - ACRES | 4± AC       |
| ZONING           | OS          |