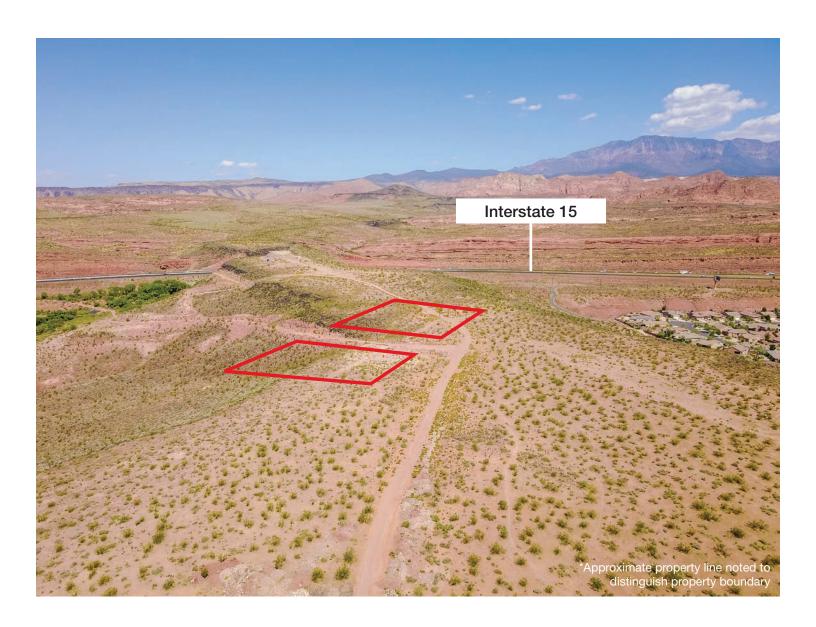

# **Property Features**

- Rare Ridge top opportunity check out the views from this land located on the ridge between Coral Canyon's Highland Park and the water tank
- This parcel is in 2 pieces and has incredible potential from each section
- Listing agent has key and neighboring owner SITLA will allow access to property

SALE PRICE - \$225,000 \$215,000

| TAX ID           | W-4-2-6-322 |
|------------------|-------------|
| LOT SIZE - ACRES | 4± AC       |
| ZONING           | OS          |