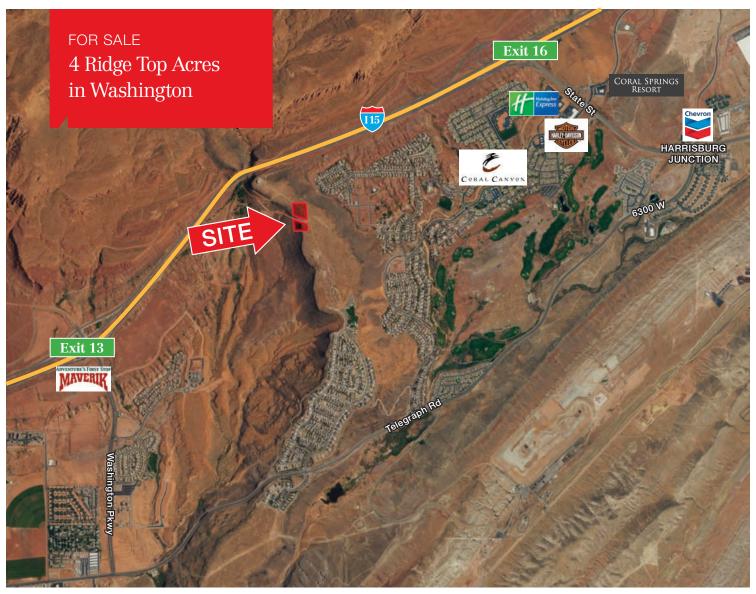

# 4± ACRES

4 Ridge Top Acres in Washington

# **Property Features**

- Rare Ridge top opportunity check out the views from this land located on the ridge between Coral Canyon's Highland Park and the water tank
- This parcel is in 2 pieces and has incredible potential from each section
- Listing agent has key and neighboring owner SITLA will allow access to property