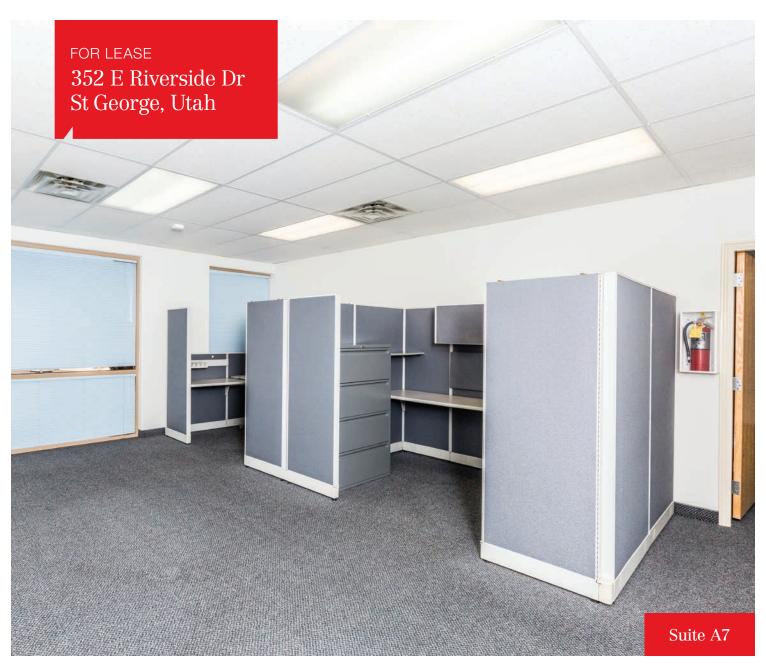

 $2,212 \pm SF$ 

Small Office Space

# **Property Features**

- **Excellent Building**
- Easy Access to I-15

St George, Utah 84790

- Ample Parking
- Open Floor Plan
- Great Location and Exposure
- Second Floor Suite
- High Traffic Area

**CLASS** ZONING

LEASE PRICE - \$.85/SF/NNN SALE PRICE - \$249,000