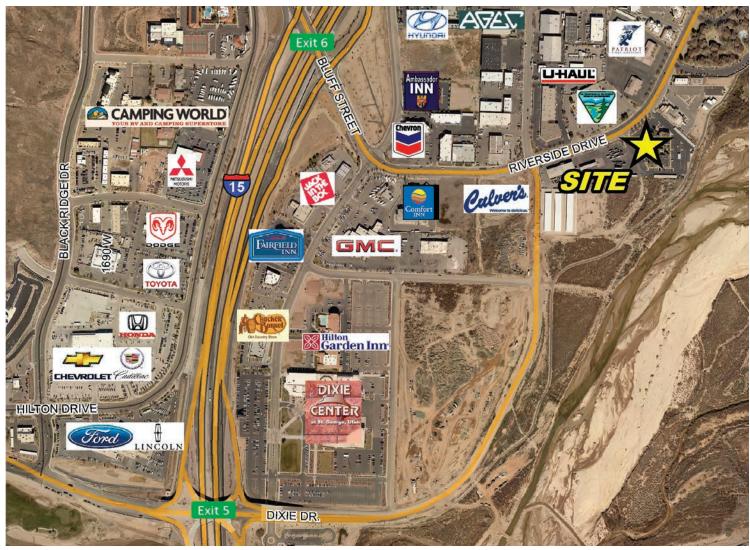

# **Property Features**

- **Excellent Building**
- Easy Access to I-15

St George, Utah 84790

- Ample Parking
- Open Floor Plan
- Great Location and Exposure
- Second Floor Suite
- High Traffic Area

**CLASS** ZONING