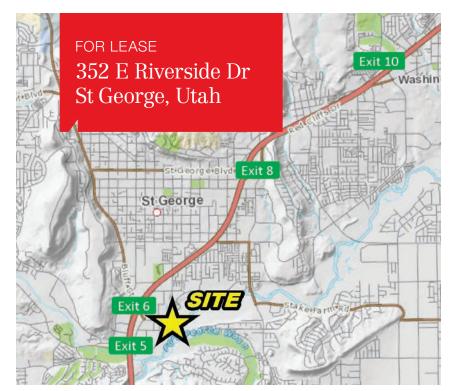

# **Property Features**

- **Excellent Building**
- Easy Access to I-15

St George, Utah 84790

- Ample Parking
- Open Floor Plan
- Great Location and Exposure
- Second Floor Suite
- High Traffic Area

**CLASS** ZONING