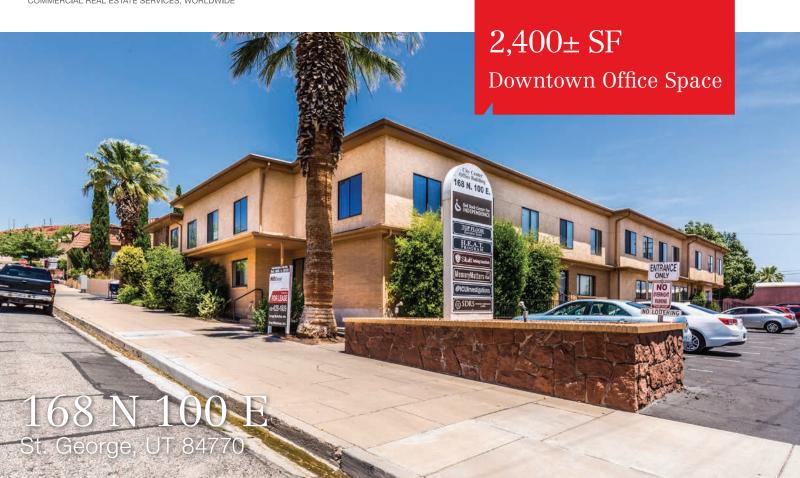

# **Property Features**

- Street front office space at great
  Central Business District location
- Large open-space office design
- Plenty of parking
- Includes high-speed fiber internet

LEASE PRICE – \$1.00/MG

| SUITES 103 & 105 (COMBINED) | 2,400± SF |
|-----------------------------|-----------|
| SUITE 250                   | LEASED    |
| ZONING                      | C-4       |