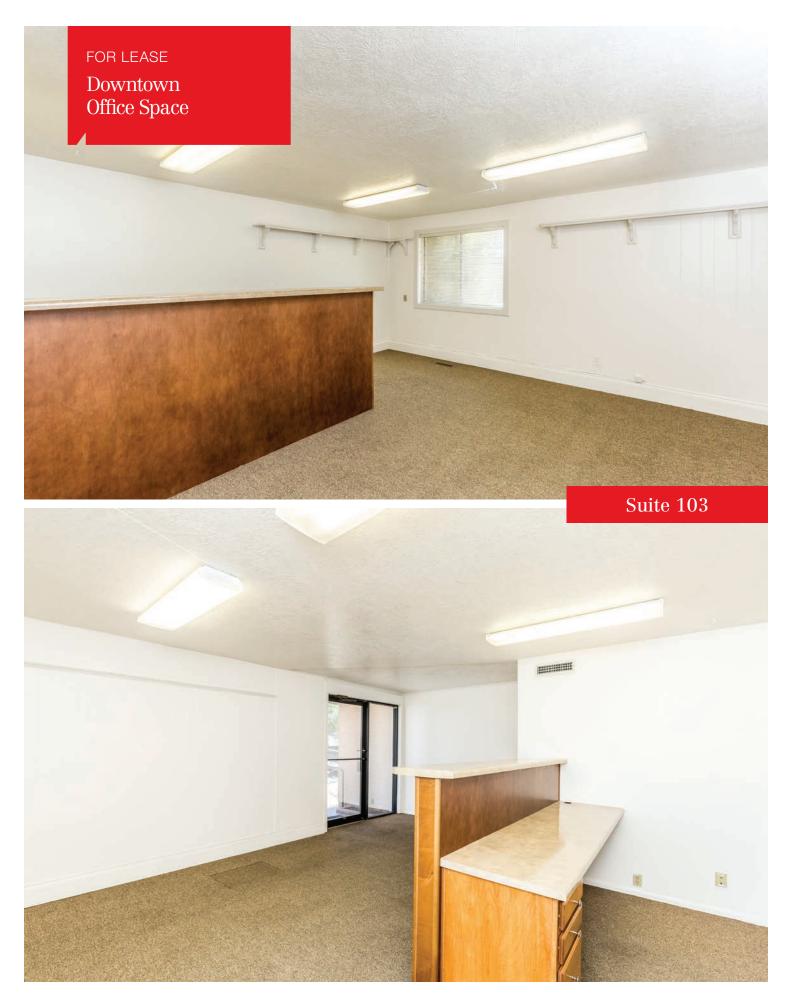

# **Property Features**

- Street front office space at great
  Central Business District location
- Large open-space office design
- Plenty of parking
- Includes high-speed fiber internet

LEASE PRICE – \$1.00/MG

| SUITES 103 & 105 (COMBINED) | 2,400± SF |
|-----------------------------|-----------|
| SUITE 250                   | LEASED    |
| ZONING                      | C-4       |