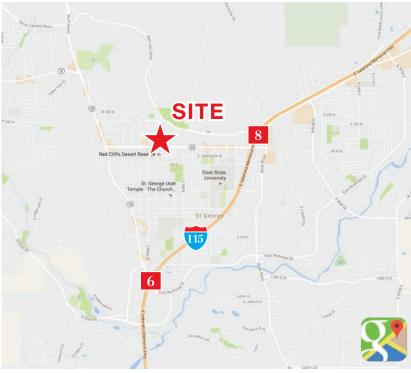

# Driving Distance to Major Cities from Property

| SALT LAKE CITY, UT | 303 miles   |
|--------------------|-------------|
| LAS VEGAS, NV      | 123 miles   |
| DENVER, CO         | 631 miles   |
| LOS ANGELES, CA    | 387 miles   |
| SAN FRANCISCO, CA  | 684 miles   |
| SEATTLE, WA        | 1,141 miles |