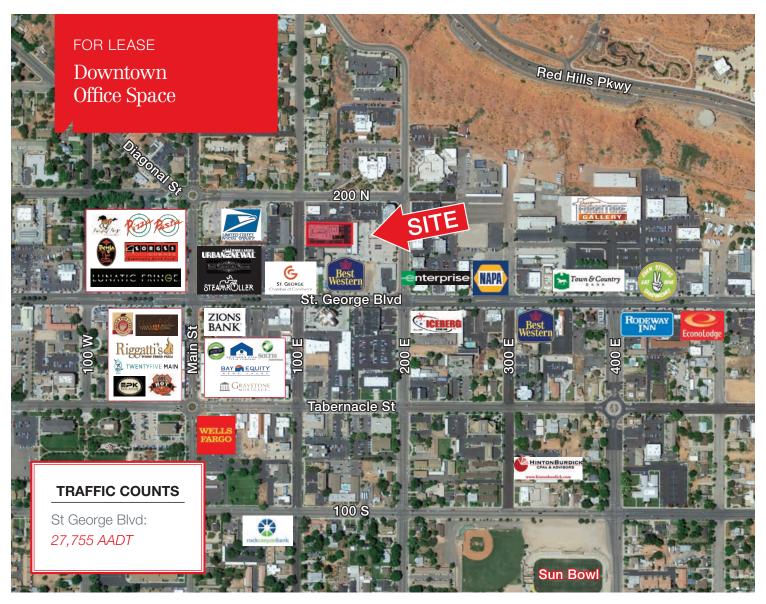

# **Property Features**

- Street front office space at great
  Central Business District location
- Large open-space office design
- Plenty of parking
- Includes high-speed fiber internet

LEASE PRICE – \$1.00/MG

| SUITES 103 & 105 (COMBINED) | 2,400± SF |
|-----------------------------|-----------|
| SUITE 250                   | LEASED    |
| ZONING                      | C-4       |