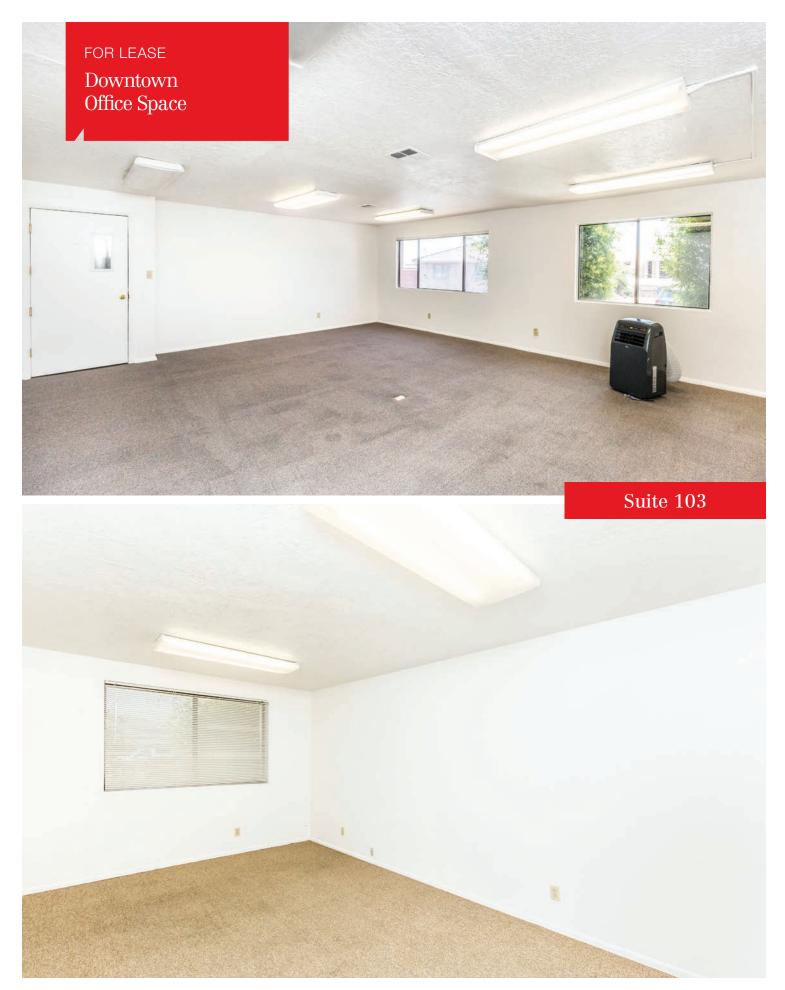

# **Property Features**

- Street front office space at great
  Central Business District location
- Large open-space office design
- Plenty of parking
- Includes high-speed fiber internet

LEASE PRICE – \$1.00/MG

| SUITES 103 & 105 (COMBINED) | 2,400± SF |
|-----------------------------|-----------|
| SUITE 250                   | LEASED    |
| ZONING                      | C-4       |