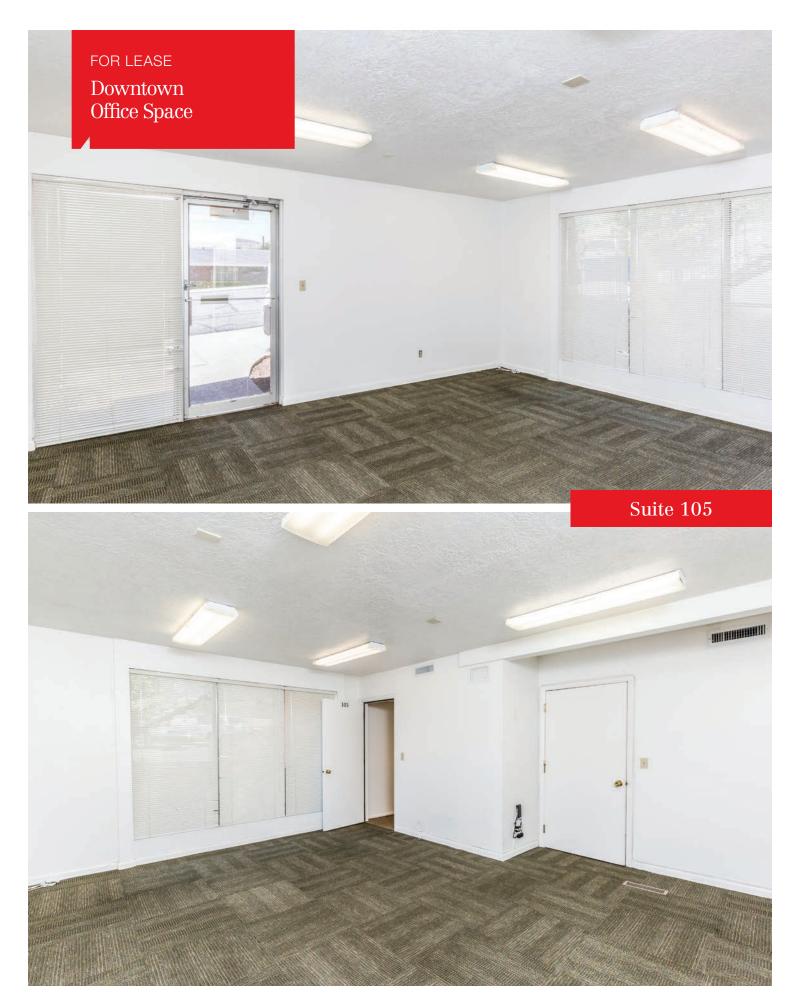

# **Property Features**

- Street front office space at great
  Central Business District location
- Large open-space office design
- Plenty of parking
- Includes high-speed fiber internet

LEASE PRICE – \$1.00/MG

| SUITES 103 & 105 (COMBINED) | 2,400± SF |
|-----------------------------|-----------|
| SUITE 250                   | LEASED    |
| ZONING                      | C-4       |